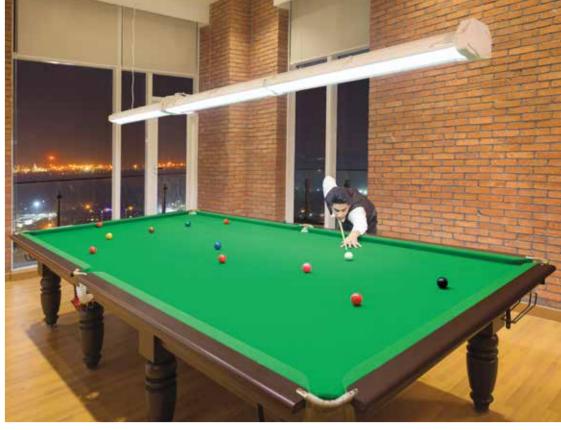

Experience the power of luxury

Crescent Bay encompasses amenities that are crafted keeping in mind your penchant for luxuries and convenience. They make your leisure delightful and let you use your precious time to rejuvenate yourself with gratification. Move into T3 at Crescent Bay and allow yourself to indulge in the power of luxury.

## RECREATION

Spending your leisure in a fun-filled way and reliving the days of childhood, time and again, is a luxury not everyone can possess. Crescent Bay boasts of numerous recreational amenities that make your leisure last longer.

- Squash courts
- Badminton courts
- Indoor games room (Chess, carrom, table tennis)
- Basketball ring
- Lounge area

- Children's play area
- Skating rink
- Amphitheater
- Multi-purpose hall/party hall
- Tennis court





Artistic Impression - Swimming Pool Actual Image - Billiards



## REJUVENATION

Whether you wish to rejuvenate after a long day or make your weekends more relaxing, our state-of-the-art spa, jacuzzi, swimming pool and meditation zone offer you just what your heart and mind need.

- Lap pool & kids' pool
- Spa and jacuzzi
- Multi-purpose hall for yoga, meditation, aerobics and dance





Actual Image - Multi-purpose hall

Actual Image - Jacuzzi





Actual Image - Gym Actual Image - Spa

## CONVENIENCE

Right from your daily grocery needs to business dealings and entertainment, Crescent Bay looks after every aspect of your life. With a range of amenities like a convenience store, mini-theatre, reading lounge, business centre and a professional concierge service, Crescent Bay makes your e