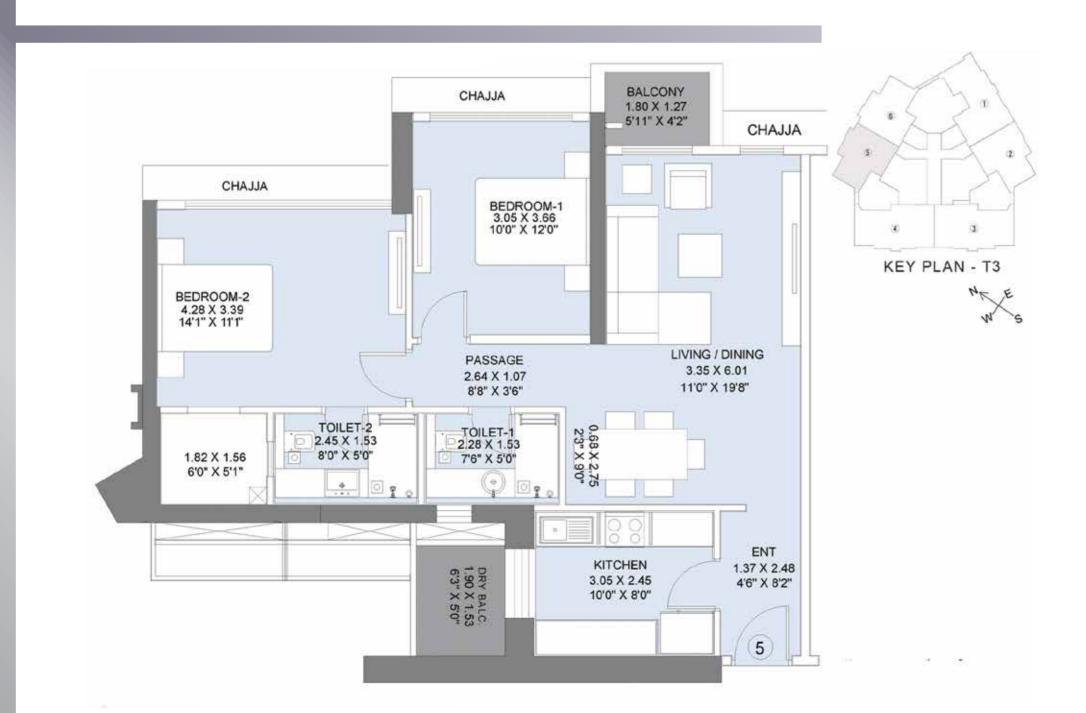

ndscaping & flushing
- Large open spaces with greenery
- Low VOC (Volatile Organic Compounds) paints in the apartment
- Earth leakage circuit breakers in wet areas within the apartment



## Building lifestyles, the L&T way

L&T Realty is the real estate arm of Larsen and Toubro, the USD 20 billion conglomerate. Today, L&T Realty is a trendsetter amidst real estate developments with its presence across Mumbai, Bengaluru and Hyderabad. Each development is planned with an aim to enrich experiences, integrate communities and elevate life. Leveraging the values of the parent company, Larsen and Toubro, L&T Realty is now synonymous with expertise, trust, quality and commitment.



# T3 - TYPICAL FLOOR PLAN



Stock Image



## T3 UNIT PLAN - (2BHK) PREMIER 1



T3 UNIT PLAN - (2BHK) PREMIER 2



## T3 UNIT PLAN - (3BHK) ELEGANTE 1



## T3 UNIT PLAN - (3BHK) ELEGANTE 2



### L&T REALTY'S PROJECTS





EMERALD ISLE PHASE - I - A paradigm of luxurious living nestled amidst the lush greens. Being located at an upscale yet serene neighbourhood of Powai, Emerald Isle Phase - I offers its residents the opulent urban living, but keeps them away from its hustle and bustle. No wonder, more than 1000 families take pride in calling it their home.

**EMERALD ISLE PHASE - II -** Cocooned inside 19

acres of luxury, resides L&T Realty's Emerald

Isle Phase - II. An integrated gated community with

elegantly designed 2, 3 and 4 BHK apartments

are the hallmark of the development.

that offer you a carefree lifestyle. A calm, unperturbed life with no nagging worries of strangers or security. W