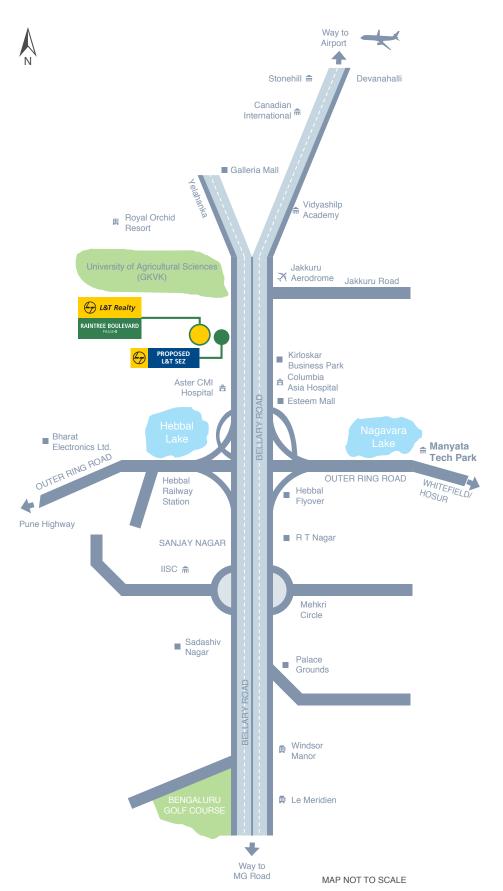

### IT'S THE PLACE TO BE. TODAY AND TOMORROW.

Strategically located on the Bellary Road, a chief artery of the city, the project enjoys excellent connectivity and well-developed civic infrastructure, including a 10-lane road (NH-7/AH43). The presence of many IT parks in and around the area like the Manyata Tech Park, Brigade Magnum and upcoming office spaces in the L&T Tech Park add to its attractiveness. The location, connectivity and the state-of-the-art infrastructure make Raintree Boulevard Phase-II the right choice.

Sahakara Nagar
Hebbal Circle
Manyata Tech Park
City Railway Station
MG Road
KIAL Airport
2 Km
6.5 Km
11.7 Km
12 Km
22 Km

- Vidyashilp
- Presidency
- Mallya Aditi
- Canadian International
- Ryan International
- Vibgyor

- Columbia Asia
- Cauvery Hospital
- Baptist Hospital
- Prolife Hospital

- BMS IT
- Presidency
- Sindhi
- Reva
- Aditya
- NITTE

- Manyata Tech Park
- Sattva Galleria
- RMZ Latitude
- Brigade Magnum
- Brigade Opus
- NCC

- RMZ Galleria Mall
- Esteem Mall
- · Large Format Mall in L&T Campus

Disclaimer: The distances shown are for indicative purpose, actual distances may vary.