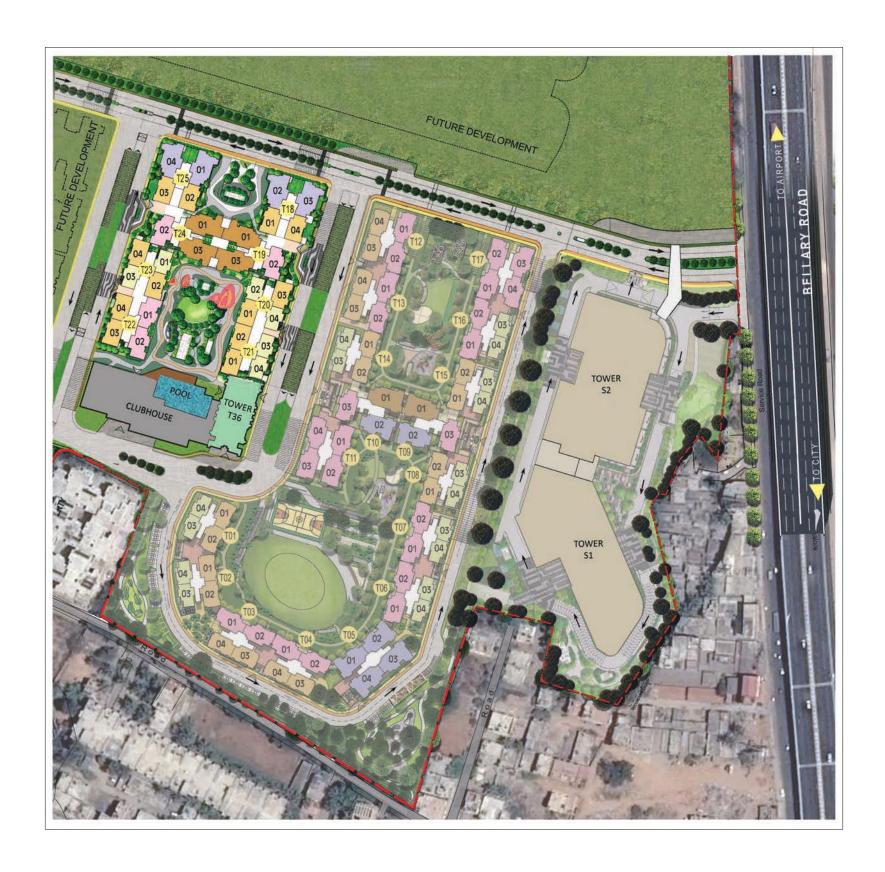

### IT'S THE PLACE TO BE. TODAY AND TOMORROW.

Strategically located on the Bellary Road, a chief artery of the city, the project enjoys excellent connectivity and well-developed civic infrastructure, including a 10-lane road (NH-7/AH43). The presence of many IT parks in and around the area like the Manyata Tech Park, Brigade Magnum and upcoming office spaces in the L&T Tech Park add to its attractiveness. The location, connectivity and the state-of-the-art infrastructure make Raintree Boulevard Phase-II the right choice.

## A VIBRANT URBAN DESTINATION.

Raintree Boulevard Phase-II is an extraordinary world of fine living where best-in-class amenities are well integrated within a modern-day setting. Set amidst the luxury of nature, the multitude of internal and external amenities have been laid out in such a manner that there is something for everybody here. Each and every facility in this vibrant urban destination has been incorporated so that living here will make you forget the worries of everyday life.