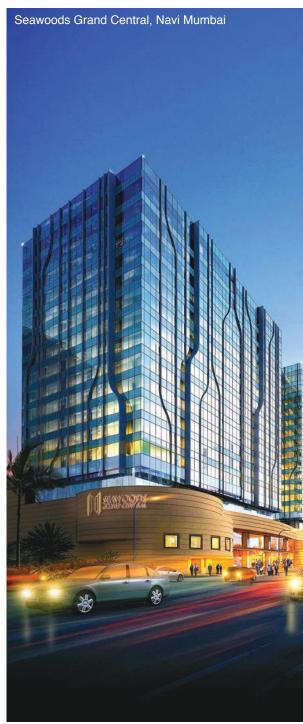

**Emerald Isle, Powai -** A 16-acre gated community complex, Emerald Isle is nestled amidst beautiful green surroundings, right next to key business and entertainment destinations.

Seawoods Grand Central - Located in Navi Mumbai and within 10 kms of the proposed international airport as well as the Mumbai Trans-Harbour Link, this unique project is designated to be India's largest transit-oriented development. Spread over approximately 40 acres of land, this integrated development is planned with Grade A commercial, retail, leisure and entertainment spaces, built around a world-class railway station.