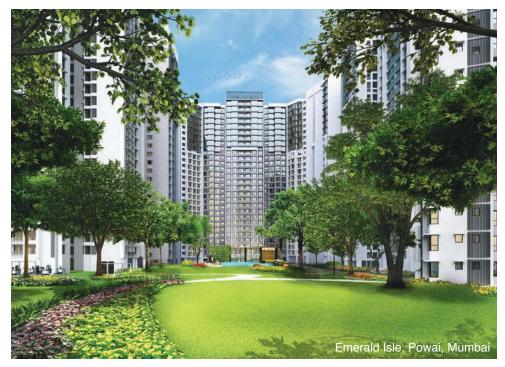

**Emerald Isle, Powai -** A 16-acre gated community complex, Emerald Isle is nestled amidst beautiful green surroundings, right next to key business and entertainment destinations.

Seawoods Grand Central - Located in Navi Mumbai and within 10 kms of the proposed international airport as well as the Mumbai Trans-Harbour Link, this unique project is designated to be India's largest transit-oriented development. Spread over approximately 40 acres of land, this integrated development is planned with Grade A commercial, retail, leisure and entertainment spaces, built around a world-class railway station.