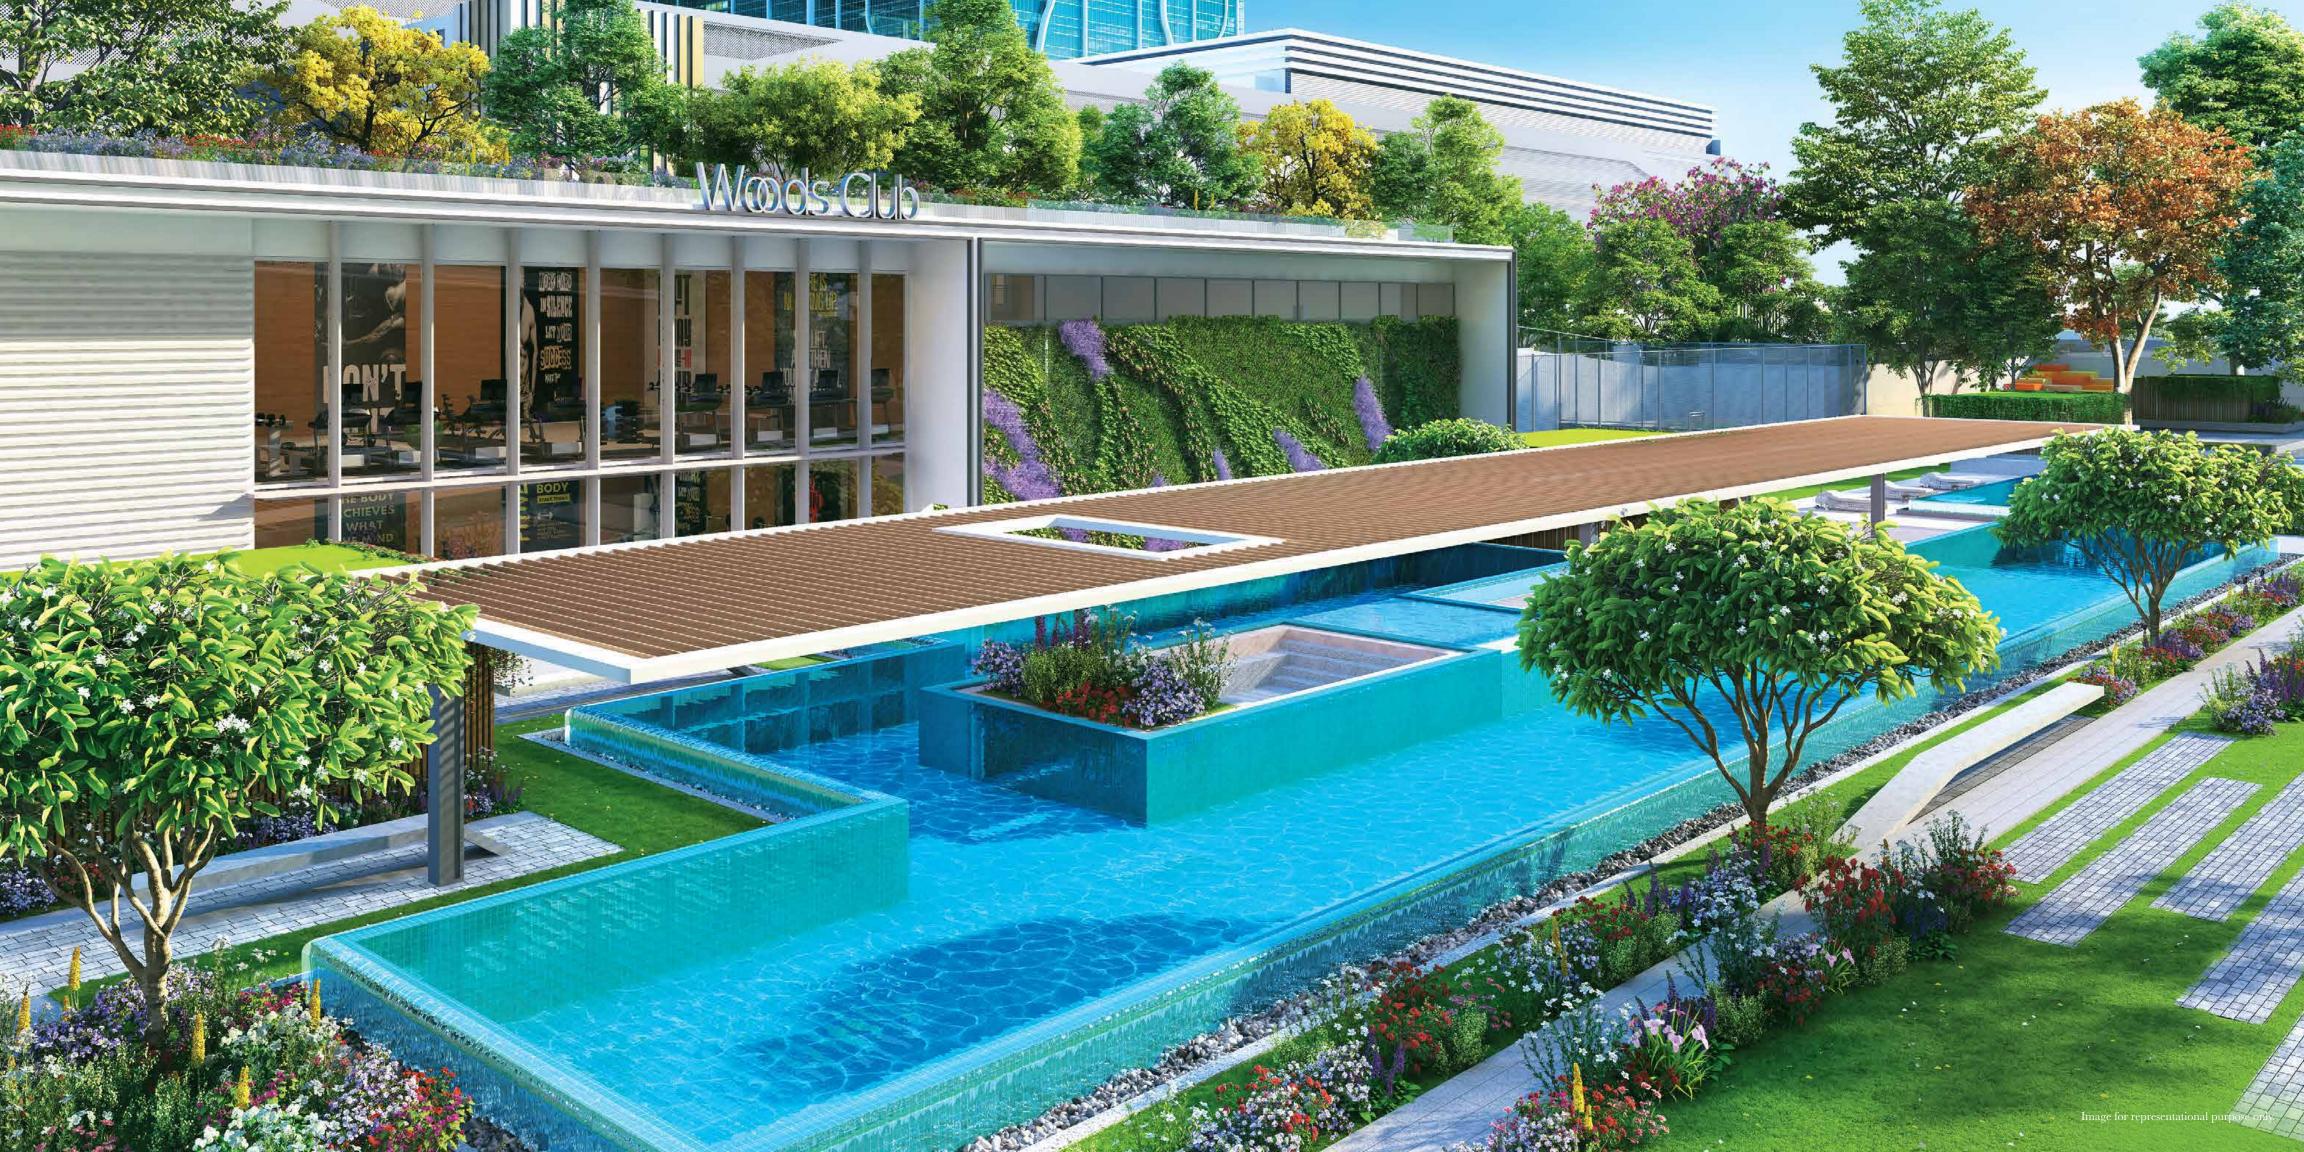

## Training ground to some, picturesque background to others.

A jacuzzi, a gym and a jogging track, here everything is just a few footsteps away. While you can swim your way to fitness in the Olympic-length swimming pool, the young ones can have their fun in the kids' pool.

Image for representational purpose only.

## And there's a little something for everyone.

- Swimming Pool and Kids' pool
- Amphitheatre
- Children's Play Equipment
- Jacuzzi
- Multi-purpose Court
- Barbecue Area
- · Landscaped Garden
- Squash Court
- Kids' Play Area

- Gymnasium and Yoga
- 3 Badminton Courts
- Lounge Area
- Library & Reading Room
- Multi-purpose Hall
- Mini Theatre
- · Playrooms/Games Rooms
- Sauna/Steam
- Tennis Court

Image for representational purpose only.
Window details will vary depending upon apartment selection.