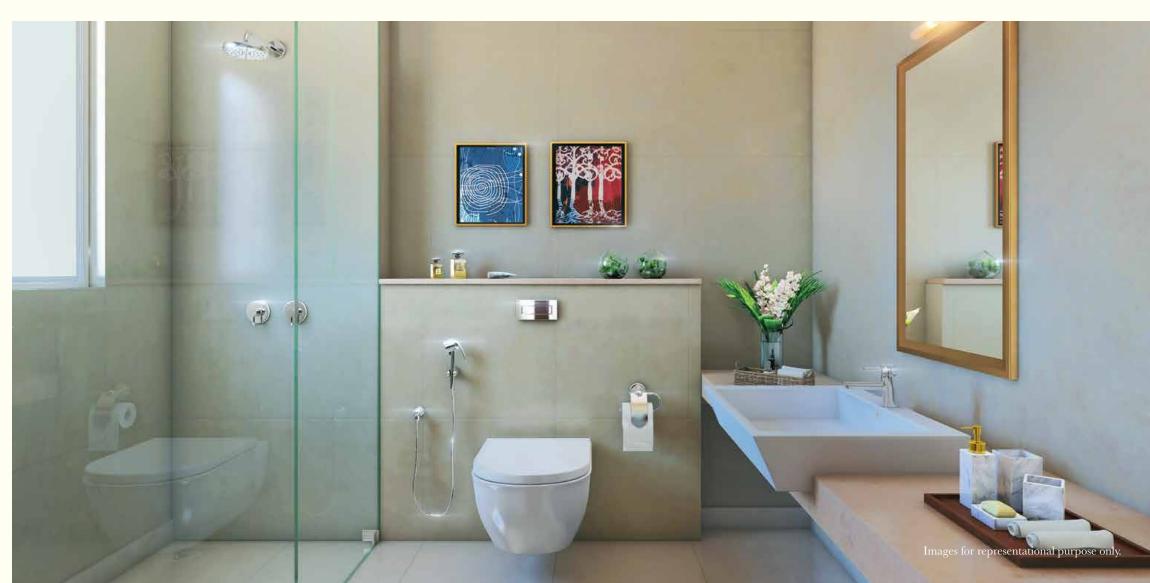

- Vitrified flooring in all bedrooms
- Marble/Vitrified flooring in living and dining room (depending on apartment type)
- Anodized/Powder-coated aluminium-framed windows
- Video-door phone
- Granite platform and stainless steel sink with faucet in kitchen
- Premium sanitaryware and CP fittings
- Instant geysers
- Glass partition in master toilets