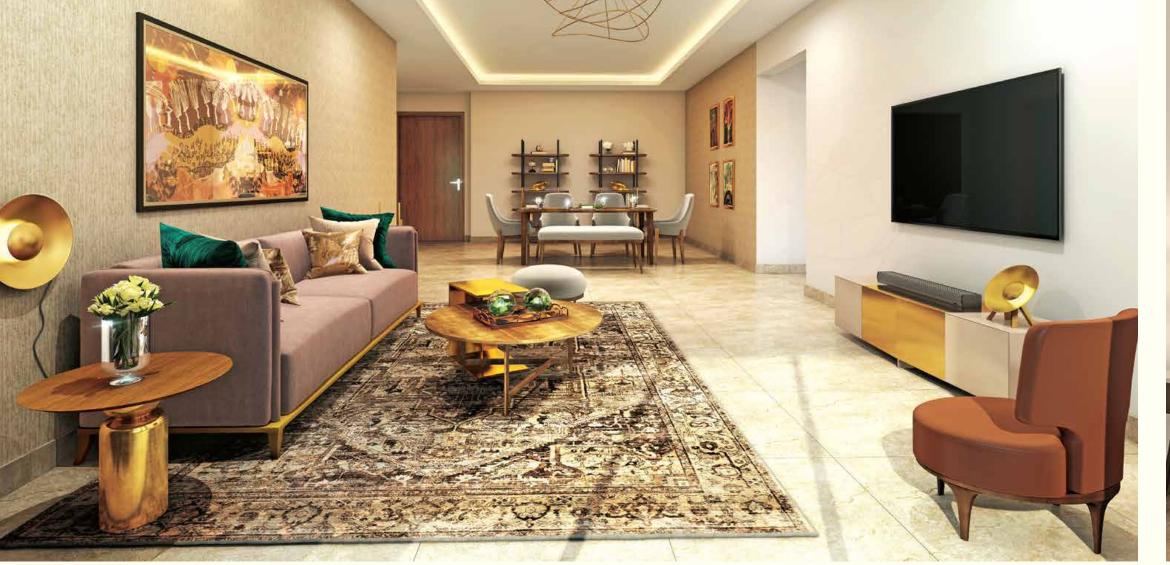

#### A lifestyle that's almost indulgent & absolutely addictive.

Soak in the horizon each morning from the plush rooms of the North Towers at Seawoods Residences, where every corner is a melange of comfort and style. Designed for fine living, the apartments boast of optimal utilisation of space, aesthetics and comfort. From the finest fittings to the finish, every detail is hand-picked to put your eyes and mind at ease.

- Vitrified flooring in all bedrooms
- Marble/Vitrified flooring in living and dining room (depending on apartment type)
- Anodized/Powder-coated aluminium-framed windows
- Video-door phone
- Granite platform and stainless steel sink with faucet in kitchen
- Premium sanitaryware and CP fittings
- Instant geysers
- Glass partition in master toilets