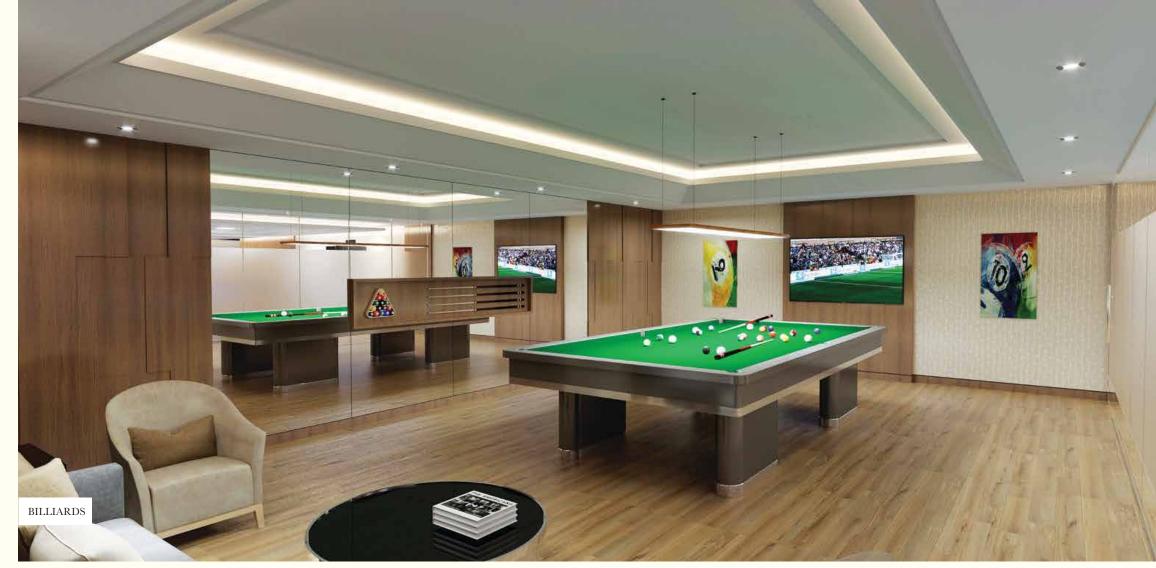

- Gymnasium and Yoga
- 3 Badminton Courts
- Lounge Area
- Library & Reading Room
- Multi-purpose Hall
- Mini Theatre
- · Playrooms/Games Rooms
- Sauna/Steam
- Tennis Court

Image for representational purpose only.
Window details will vary depending upon apartment selection.