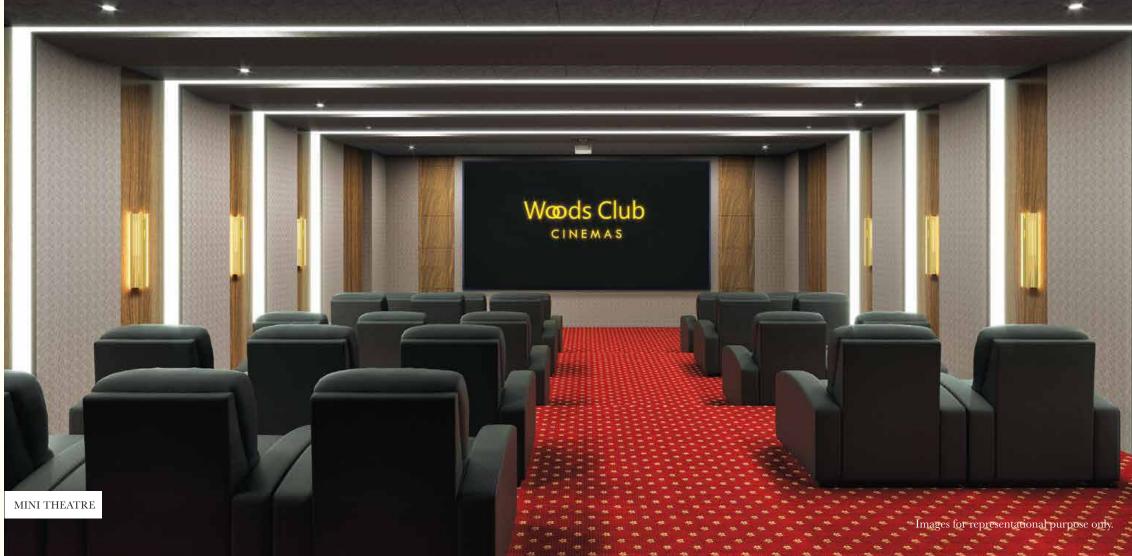

- Gymnasium and Yoga
- 3 Badminton Courts
- Lounge Area
- Library & Reading Room
- Multi-purpose Hall
- Mini Theatre
- · Playrooms/Games Rooms
- Sauna/Steam
- Tennis Court

Image for representational purpose only.
Window details will vary depending upon apartment selection.