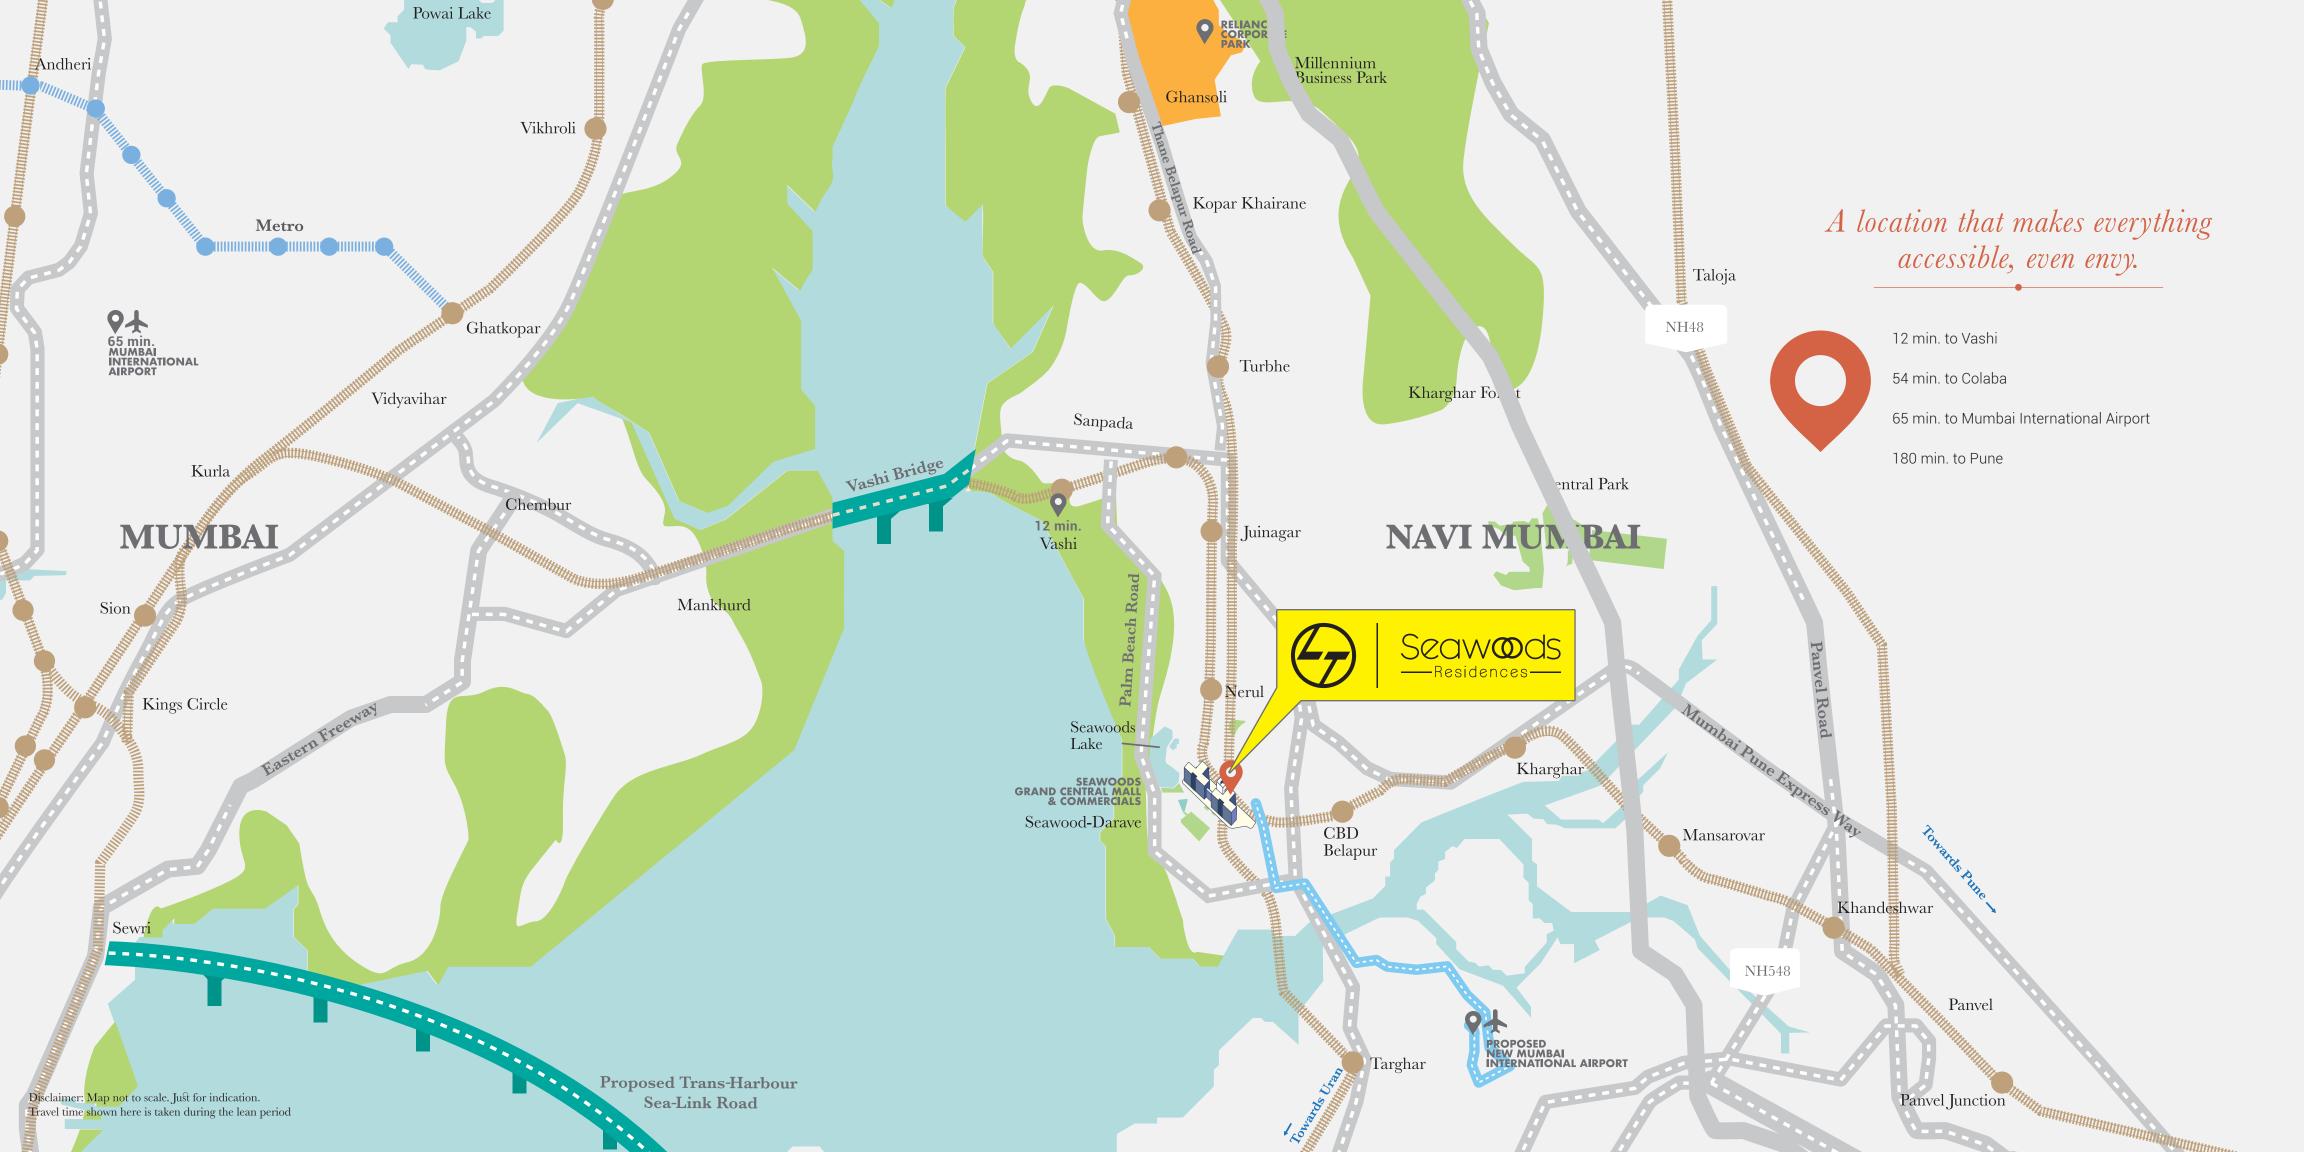

#### Where life is measured in footsteps.

Life at Seawoods Residences is one that embraces connectivity in every aspect of the word. Located alongside Seawoods Grand Central mall, Seawoods station and just a couple of kms away from Palm Beach Road, the property is well connected to social infrastructure through wide roads. Any place you need to be, is just a thought away.

Podium garden with modern amenities 250 footsteps

Seawoods Grand Central mall & multiplex

400 footsteps

Seawoods station with underground shopping arcade 400 footsteps

Commercial complex housing many MNCs

600 footsteps