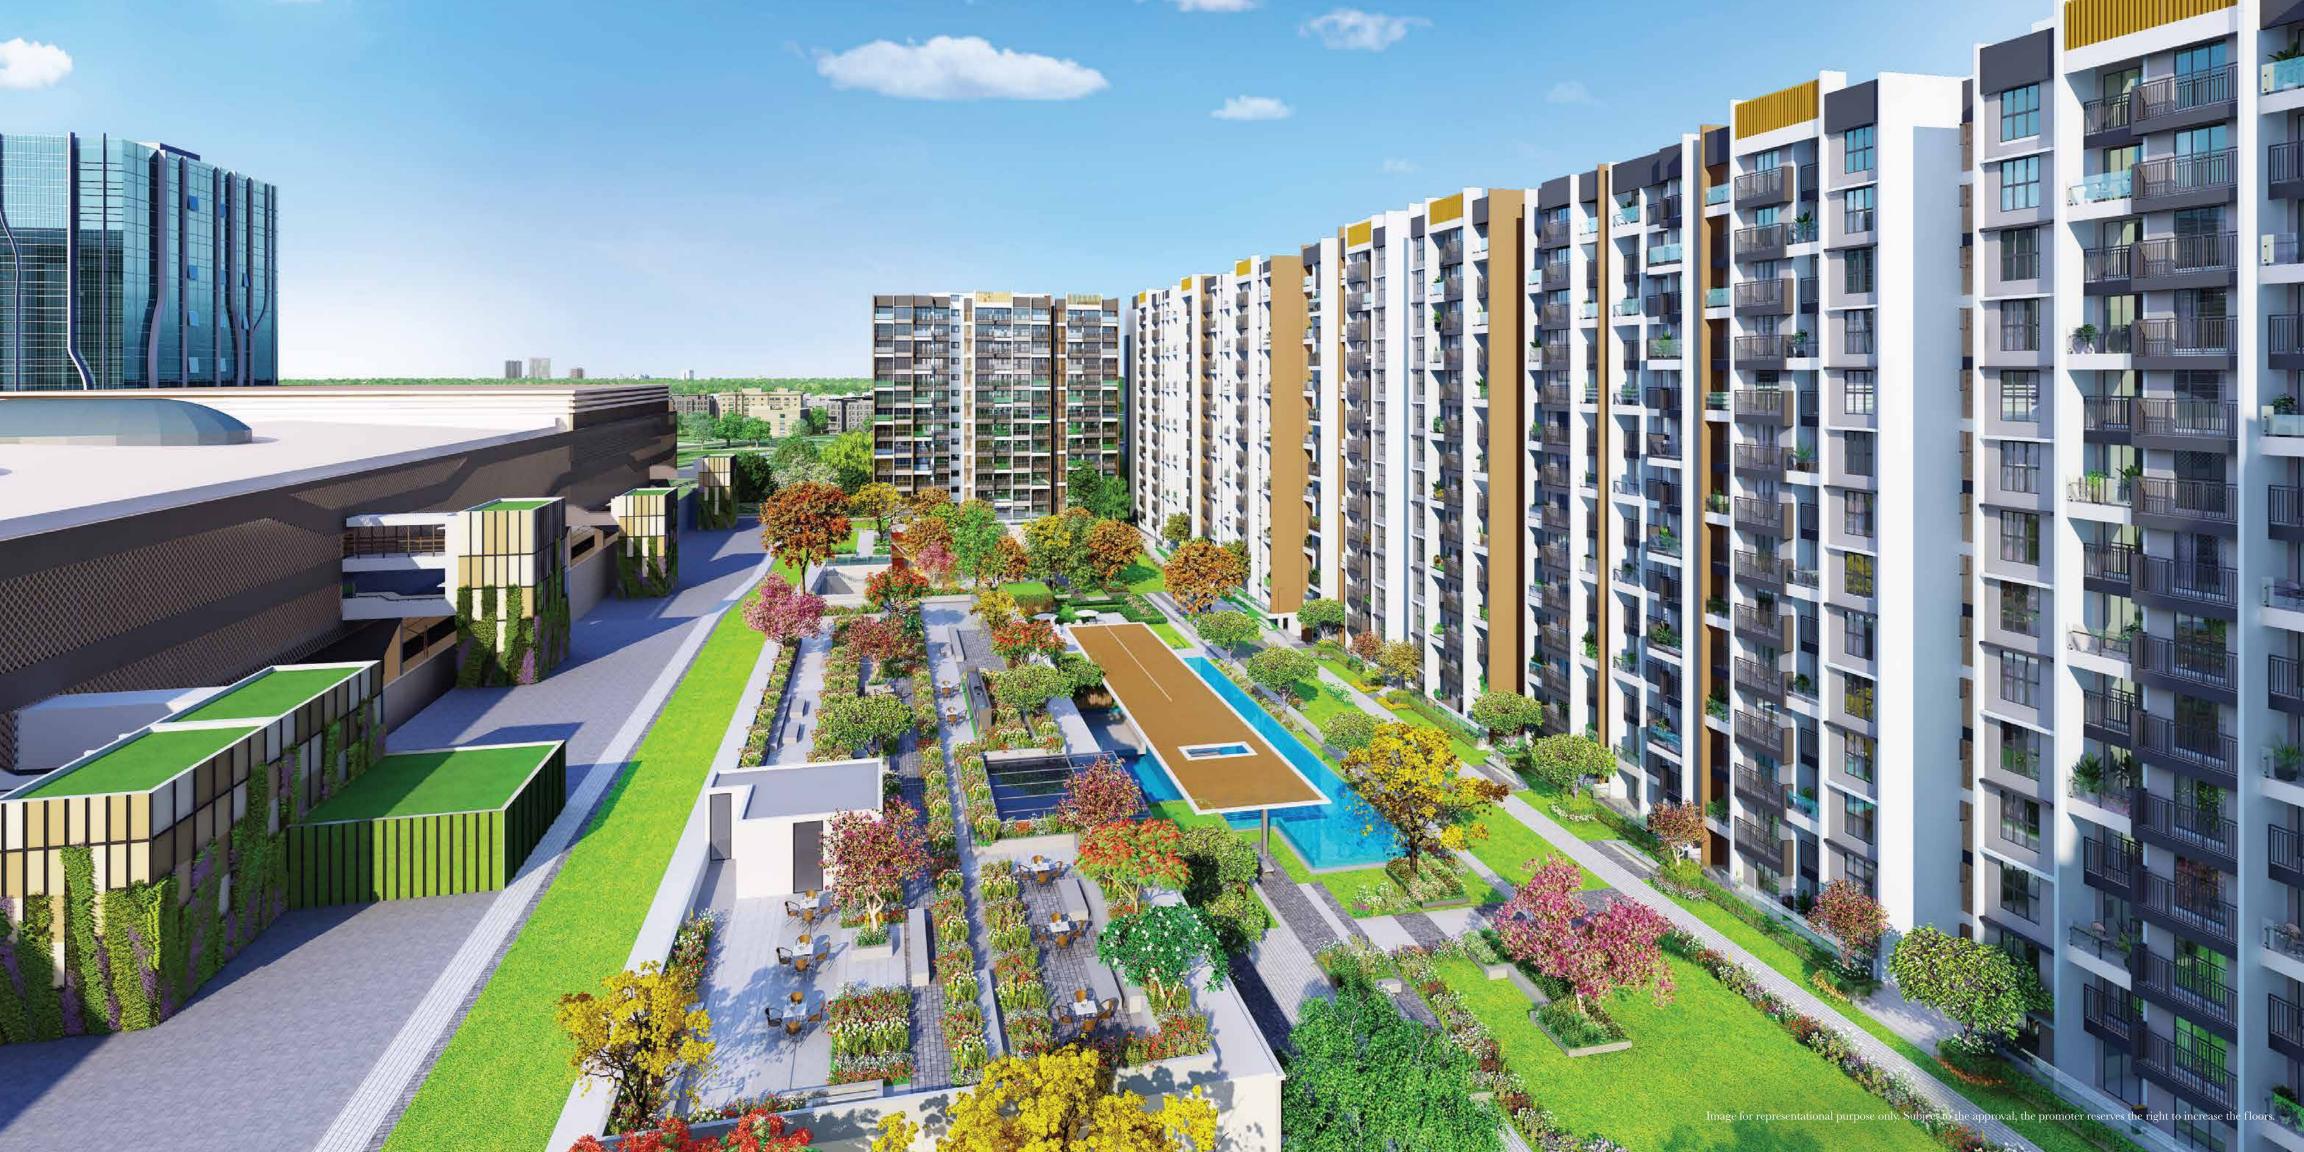

## All that you need & All that you love.

Woods Club - the 2-storeyed modern clubhouse is spread over 20,000 sq.ft. and has something for every kind of fitness enthusiast. Health and wellness make up the soul of this one & only project.

Image for representational purpose only.

## Training ground to some, picturesque background to others.

A jacuzzi, a gym and a jogging track, here everything is just a few footsteps away. While you can swim your way to fitness in the Olympic-length swimming pool, the young ones can have their fun in the kids' pool.