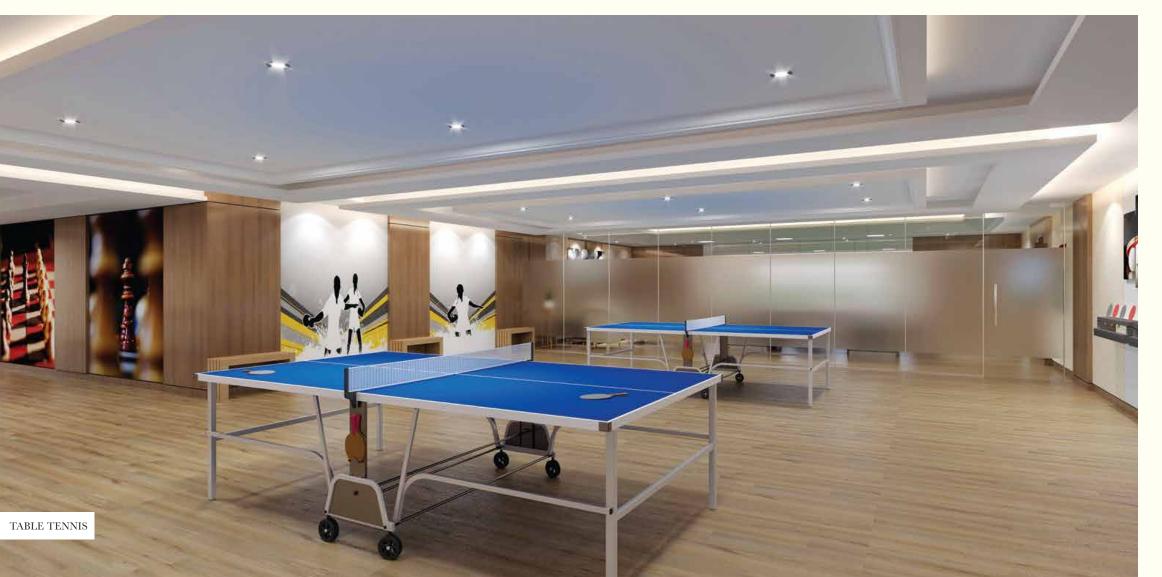

- Gymnasium and Yoga
- 3 Badminton Courts
- Lounge Area
- Library & Reading Room
- Multi-purpose Hall
- Mini Theatre
- · Playrooms/Games Rooms
- Sauna/Steam
- Tennis Court

Image for representational purpose only.
Window details will vary depending upon apartment selection.