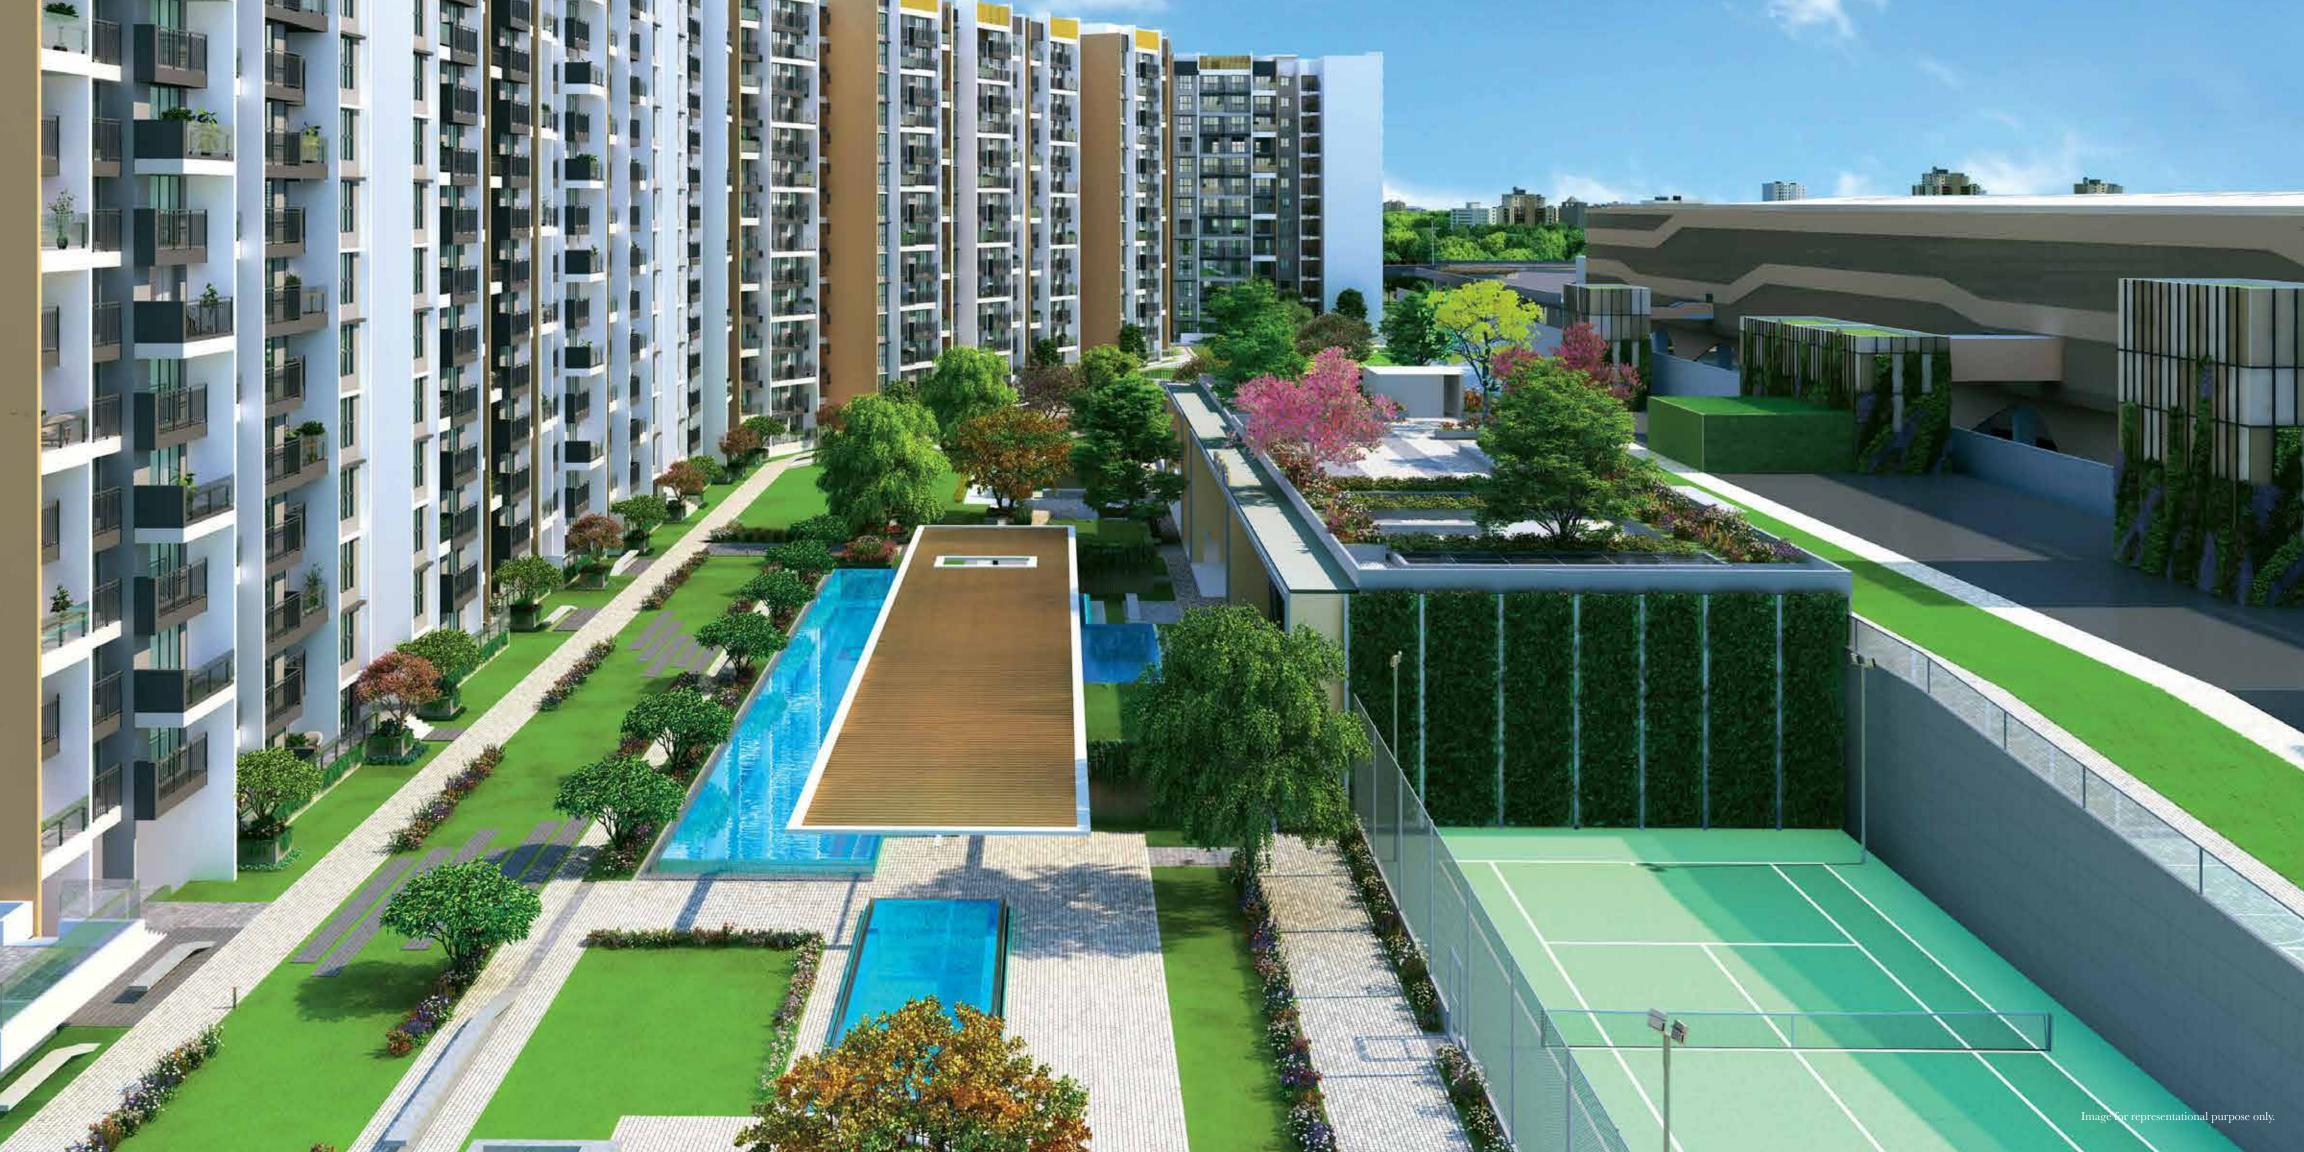

## And there's a little something for everyone.

- Swimming Pool and Kids' pool
- Amphitheatre
- Children's Play Equipment
- Jacuzzi
- Multi-purpose Court
- Barbecue Area
- · Landscaped Garden
- Squash Court
- Kids' Play Area

- Gymnasium and Yoga
- 3 Badminton Courts
- Lounge Area
- Library & Reading Room
- Multi-purpose Hall
- Mini Theatre
- · Playrooms/Games Rooms
- Sauna/Steam
- Tennis Court

Image for representational purpose only.
Window details will vary depending upon apartment selection.