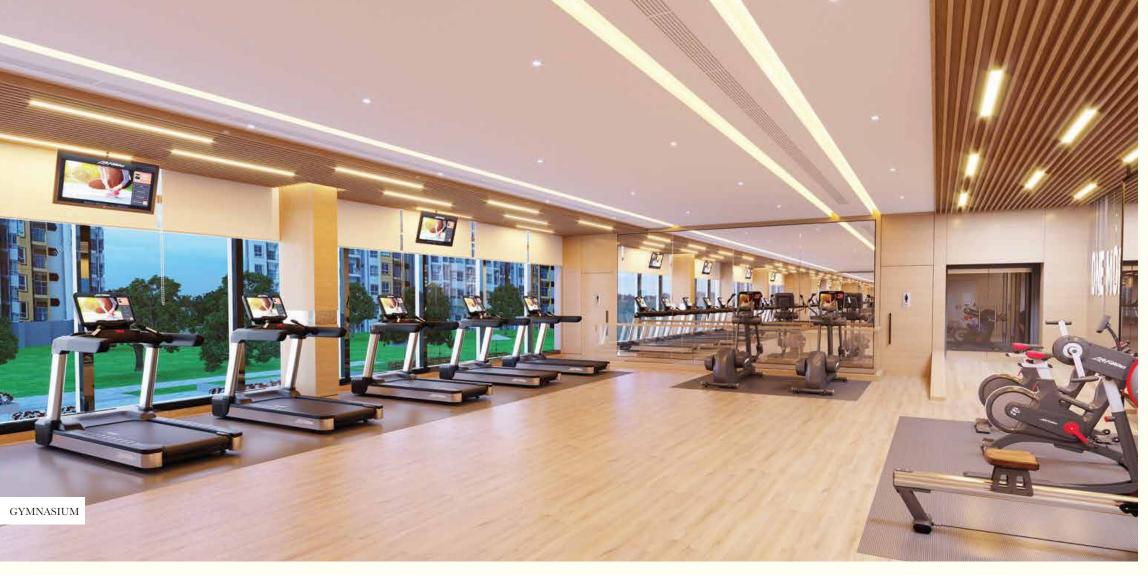

## All that you need & All that you love.

Woods Club - the 2-storeyed modern clubhouse is spread over 20,000 sq.ft. and has something for every kind of fitness enthusiast. Health and wellness make up the soul of this one & only project.

## Training ground to some, picturesque background to others.

A jacuzzi, a gym and a jogging track, here everything is just a few footsteps away. While you can swim your way to fitness in the Olympic-length swimming pool, the young ones can have their fun in the kids' pool.

- Gymnasium and Yoga
- 3 Badminton Courts
- Lounge Area
- Library & Reading Room
- Multi-purpose Hall
- Mini Theatre
- · Playrooms/Games Rooms
- Sauna/Steam
- Tennis Court

Image for representational purpose only.
Window details will vary depending upon apartment selection.