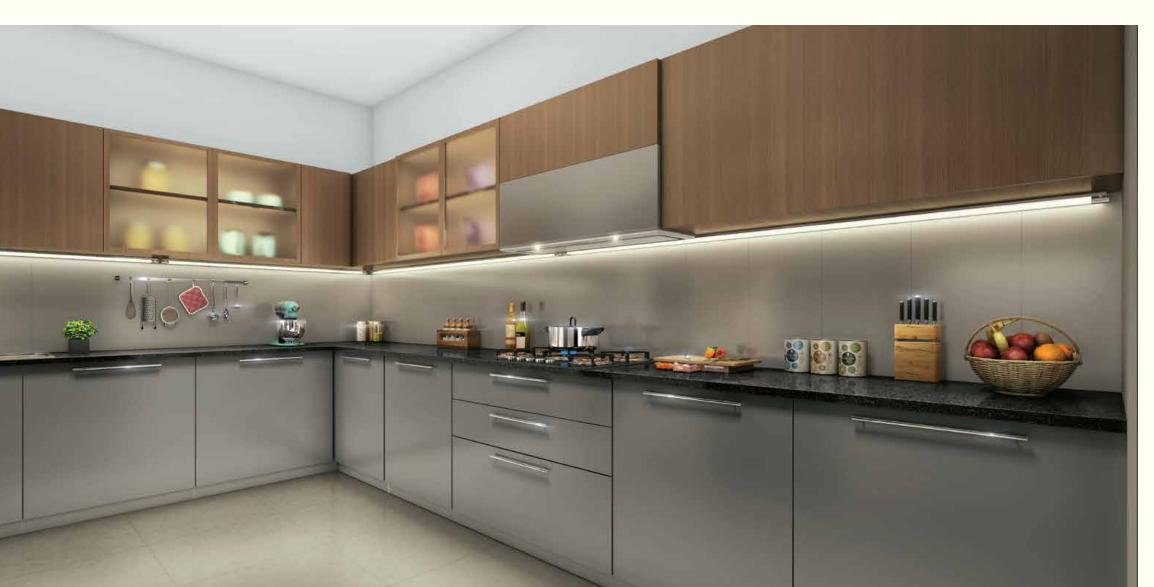

#### A lifestyle that's almost indulgent & absolutely addictive.

Soak in the horizon each morning from the plush rooms of the North Towers at Seawoods Residences, where every corner is a melange of comfort and style. Designed for fine living, the apartments boast of optimal utilisation of space, aesthetics and comfort. From the finest fittings to the finish, every detail is hand-picked to put your eyes and mind at ease.

- Vitrified flooring in all bedrooms
- Marble/Vitrified flooring in living and dining room (depending on apartment type)
- Anodized/Powder-coated aluminium-framed windows
- Video-door phone
- Granite platform and stainless steel sink with faucet in kitchen
- Premium sanitaryware and CP fittings
- Instant geysers
- Glass partition in master toilets