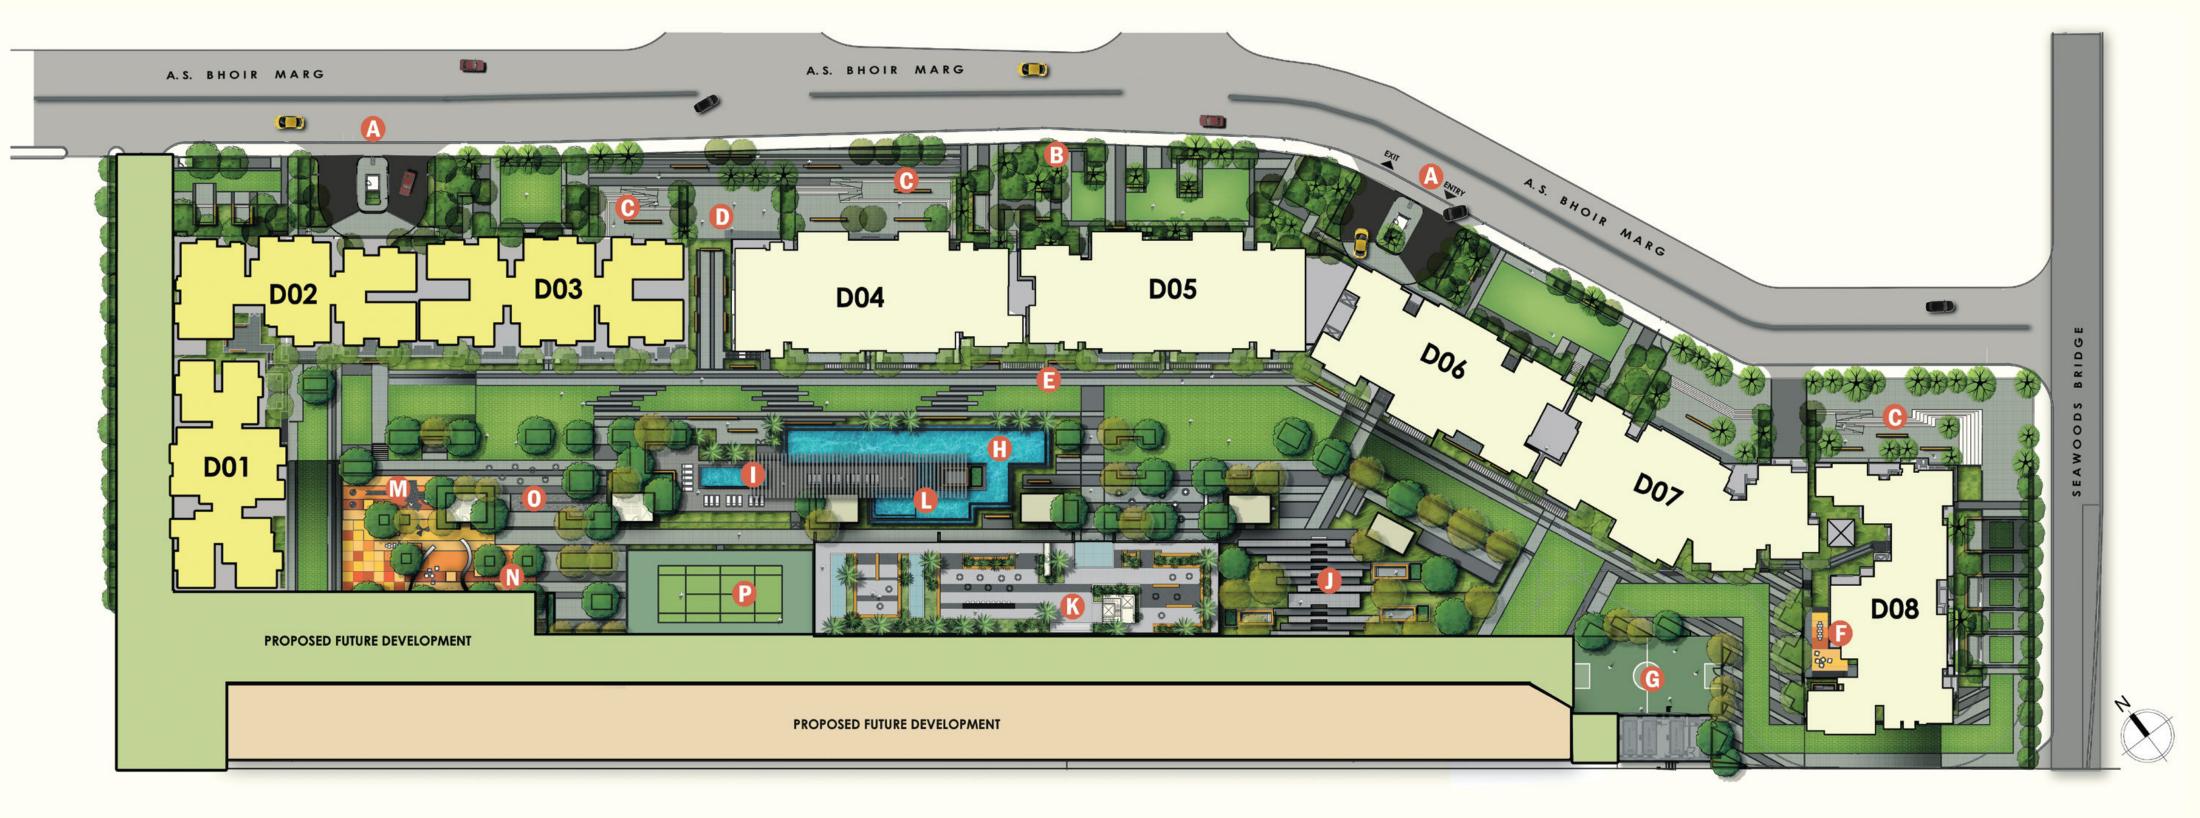

#### Limitless possibilities within the boundaries.

It is the finer details that form the essence of the innovatively-conceptualised and designed master plan. It brings together an understanding of community development with a healthier living environment, so you get the best of both worlds. The project has achieved Pre-certification with Gold Rating under the IGBC Green Homes Rating.

- A. Main Entry
- B. The Grove Walk
- C. Retail Plaza
- D. Access to Seawoods Station

- E. Jogging Track
- F. Kids' Outdoor Gaming Zone
- G. Multi-purpose Court
- H. 50 M Lap Pool

- I. Kids' Pool
- J. Open-air Amphitheatre
- K. Clubhouse, Rooftop Garden and Barbecue Area
- L. Jacuzzi

- M. Toddlers' Play Area
- N. Kids' Play Area
- O. Seniors' Area
- P. Tennis Court

Larsen & Toubro, a USD 21 Billion conglomerate. You've seen this name on megastructures, gigantic construction sites and in the headlines - reporting benchmark setting projects in India and abroad. From our earliest days of manufacturing to our most recent projects, L&T has been a critical part of India's growth. Today, many of India's iconic buildings, airports to IT parks, malls to monuments, carry our signature of excellence.