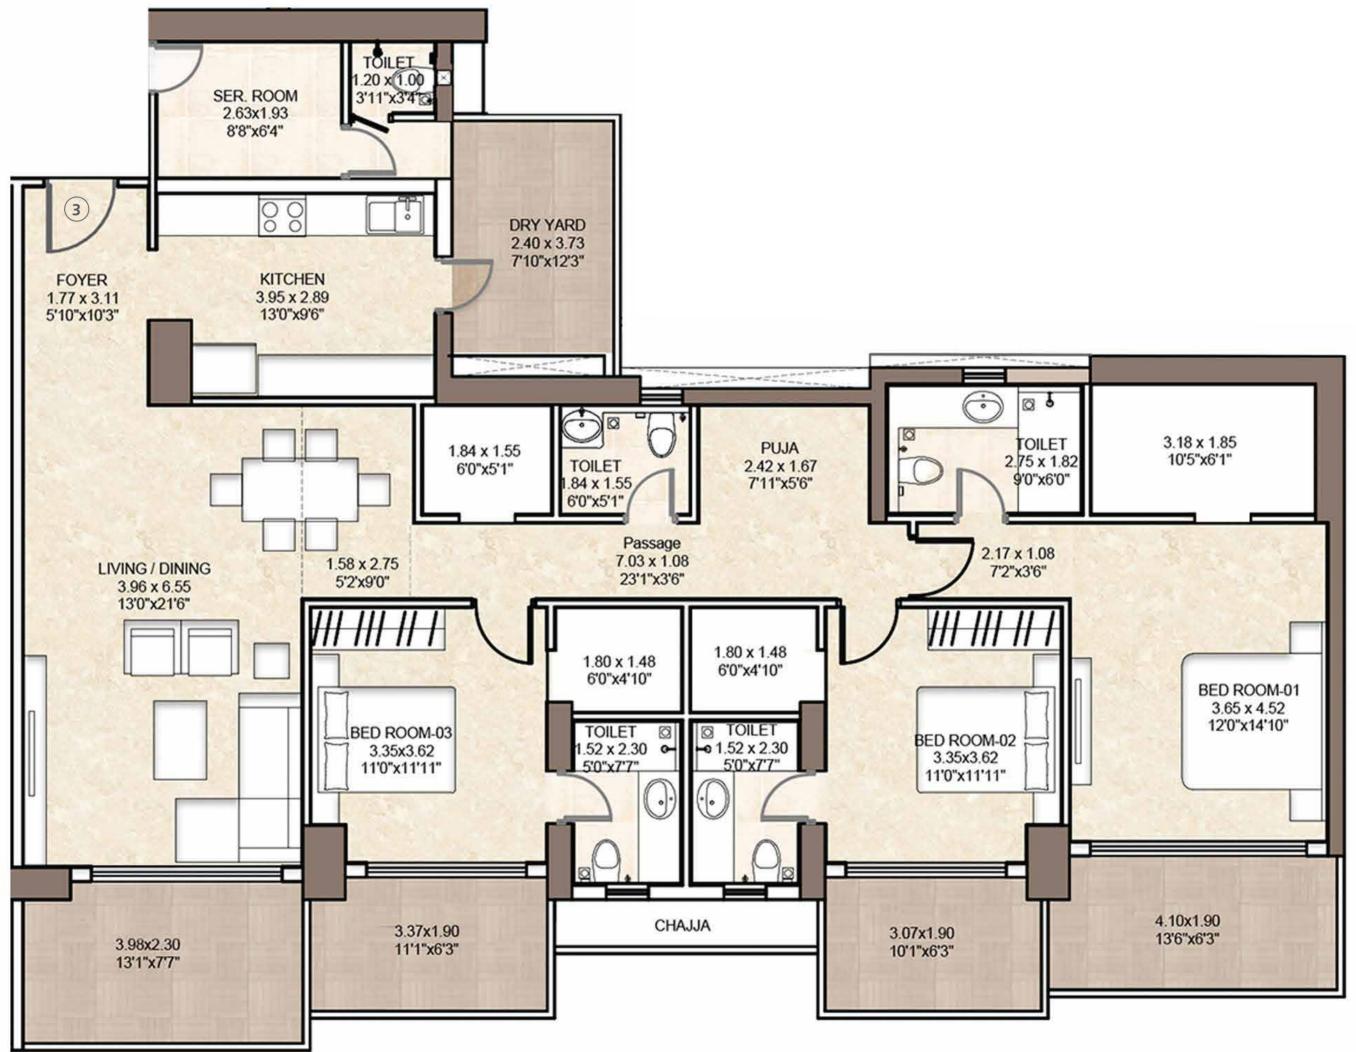

# T6 UNIT PLAN - 3 BHK BELOW 44<sup>th</sup> Floor

CRESCENT BAY PAREL MahaRERA Registration No. Tower 6 - P51900004666.Details available at: https://maharera.mahaonline.gov.in/