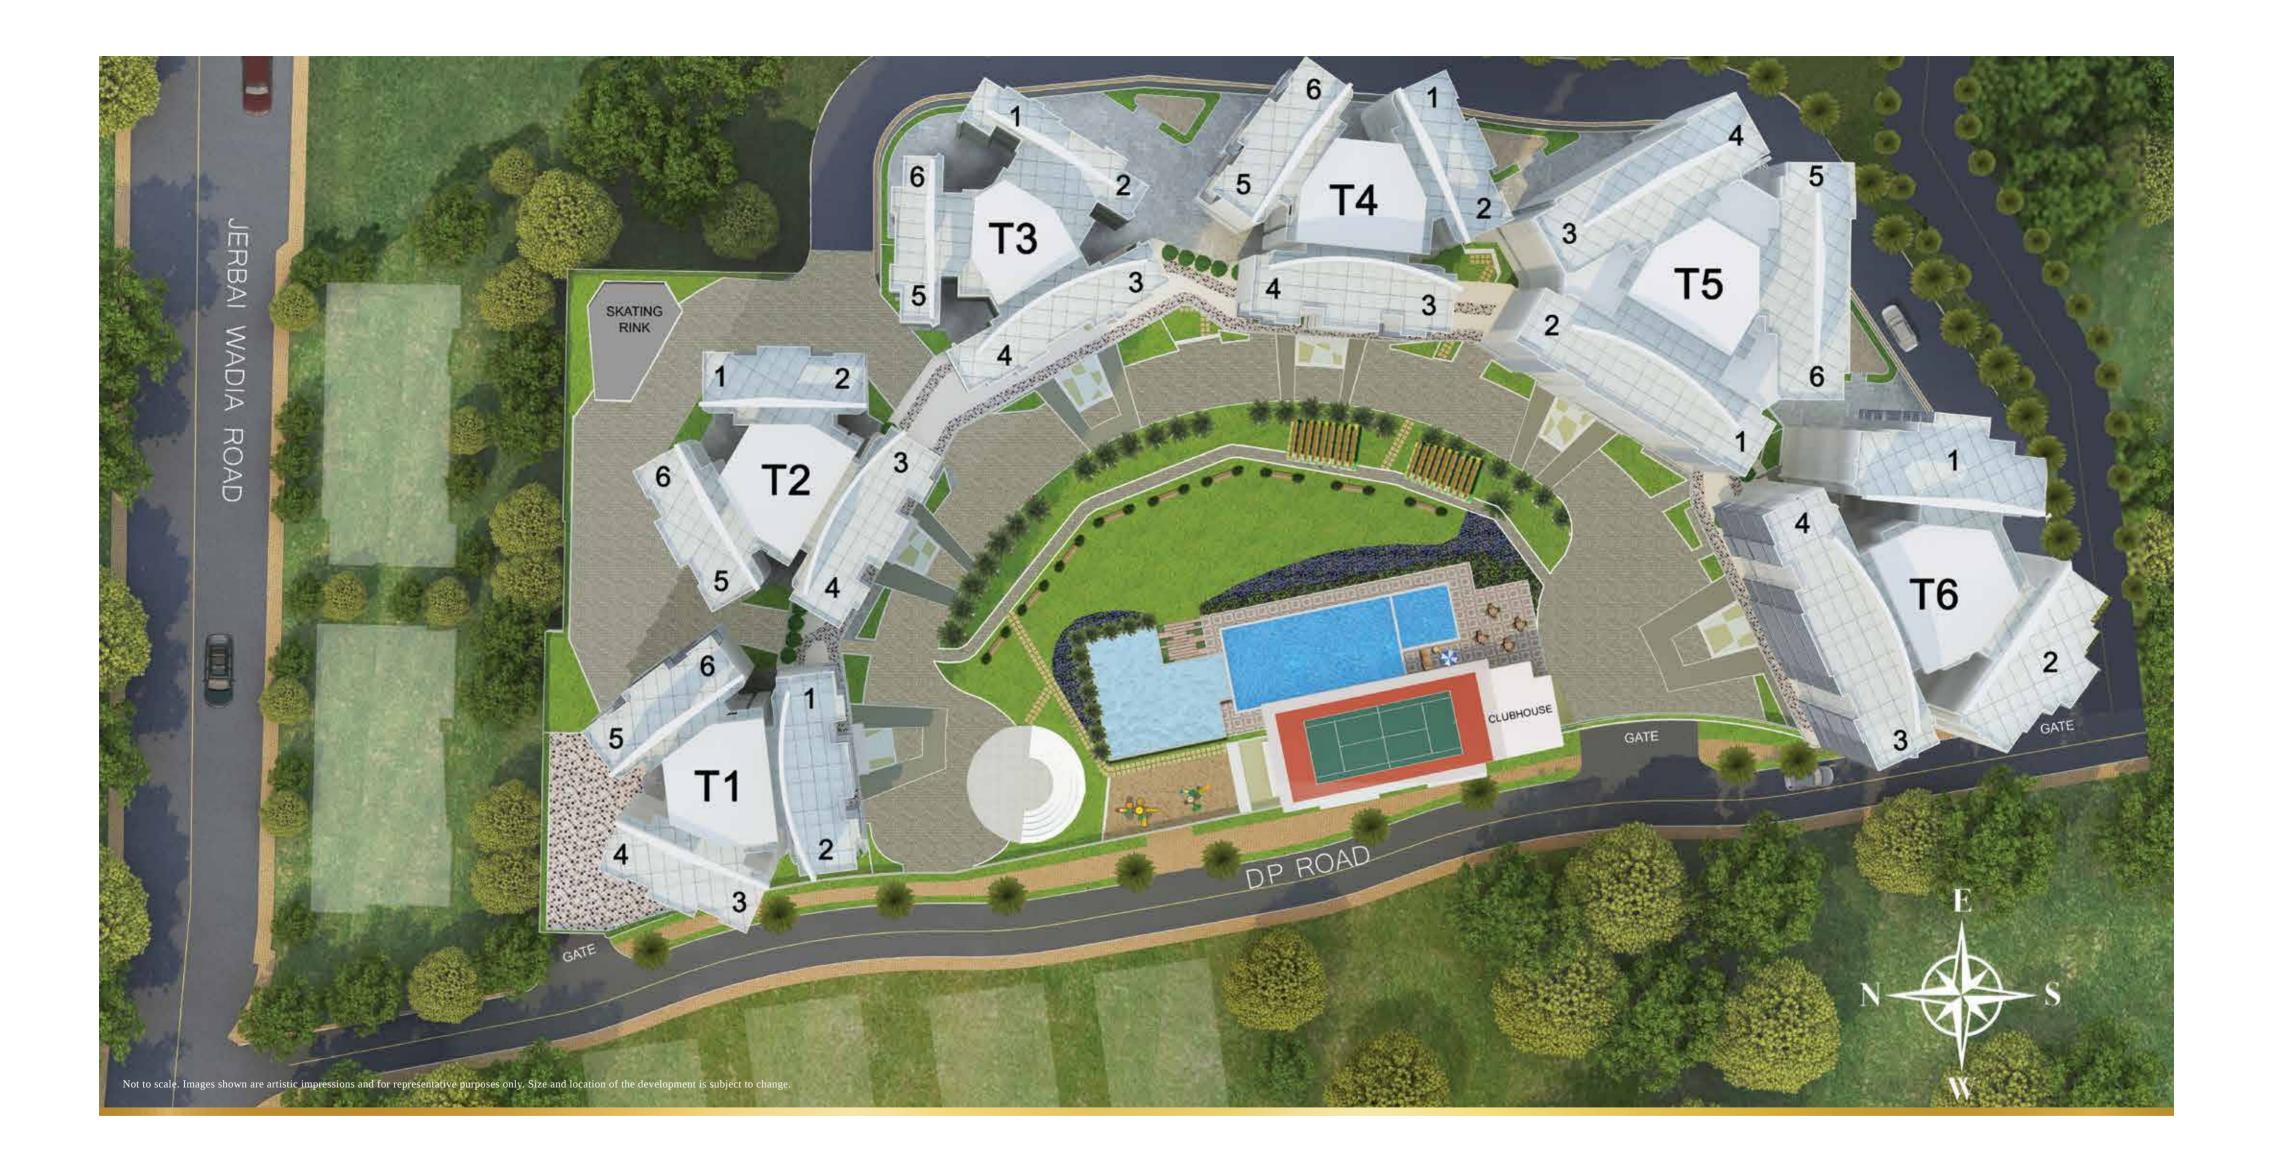

, hospitality buildings, and airports. With significant projects in India as well as UAE, SA and Mauritius, MEP Consulting Engineers' work transcends geographical boundaries.

#### **Construction Partners: L&T Construction, India**

L&T Construction is a brand of Larsen & Toubro-widely regarded as the builder of 21<sup>st</sup> century India. Some of the country's iconic structures carry the L&T signature. L&T Construction is also adjudged India's best managed and most trusted company by India's foremost business publications. L&T Construction undertakes turnkey construction for a wide range of residential buildings. And each project it takes on is executed using cutting-edge technology and the most stringent quality and safety practices.







#### THE FINEST LUXURIES ADORN YOUR LIFE





# SITE PLAN

# T6 - TYPICAL FLOOR PLAN 45<sup>TH</sup> FLOOR AND ABOVE





CRESCENT BAY PAREL MahaRERA Registration No. Tower 6 - P51900004666.Details available at: https://maharera.mahaonline.gov.in/

# T6 - TYPICAL FLOOR PLAN 43<sup>RD</sup> FLOOR AND BELOW





CRESCENT BAY PAREL MahaRERA Registration No. Tower 6 - P51900004666.Details available at: https://maharera.mahaonline.gov.in/

# T6 UNIT PLAN - 4 BHK 44<sup>TH</sup> TO 54<sup>TH</sup> FLOOR (SIGNATURE)



# T6 UNIT PLAN - 43<sup>RD</sup> FLOOR AND BELOW (SIGNATURE)



# T6 UNIT PLAN - 3 BHK 45<sup>th</sup> TO 54<sup>th</sup> Floor





CRESCENT BAY PAREL MahaRERA Registration No. Tower 6 - P51900004666.Details available at: https://maharera.mahaonline.gov.in/

# T6 UNIT PLAN - 3 BHK BELOW 44<sup>th</sup> Floor





CRESCENT B