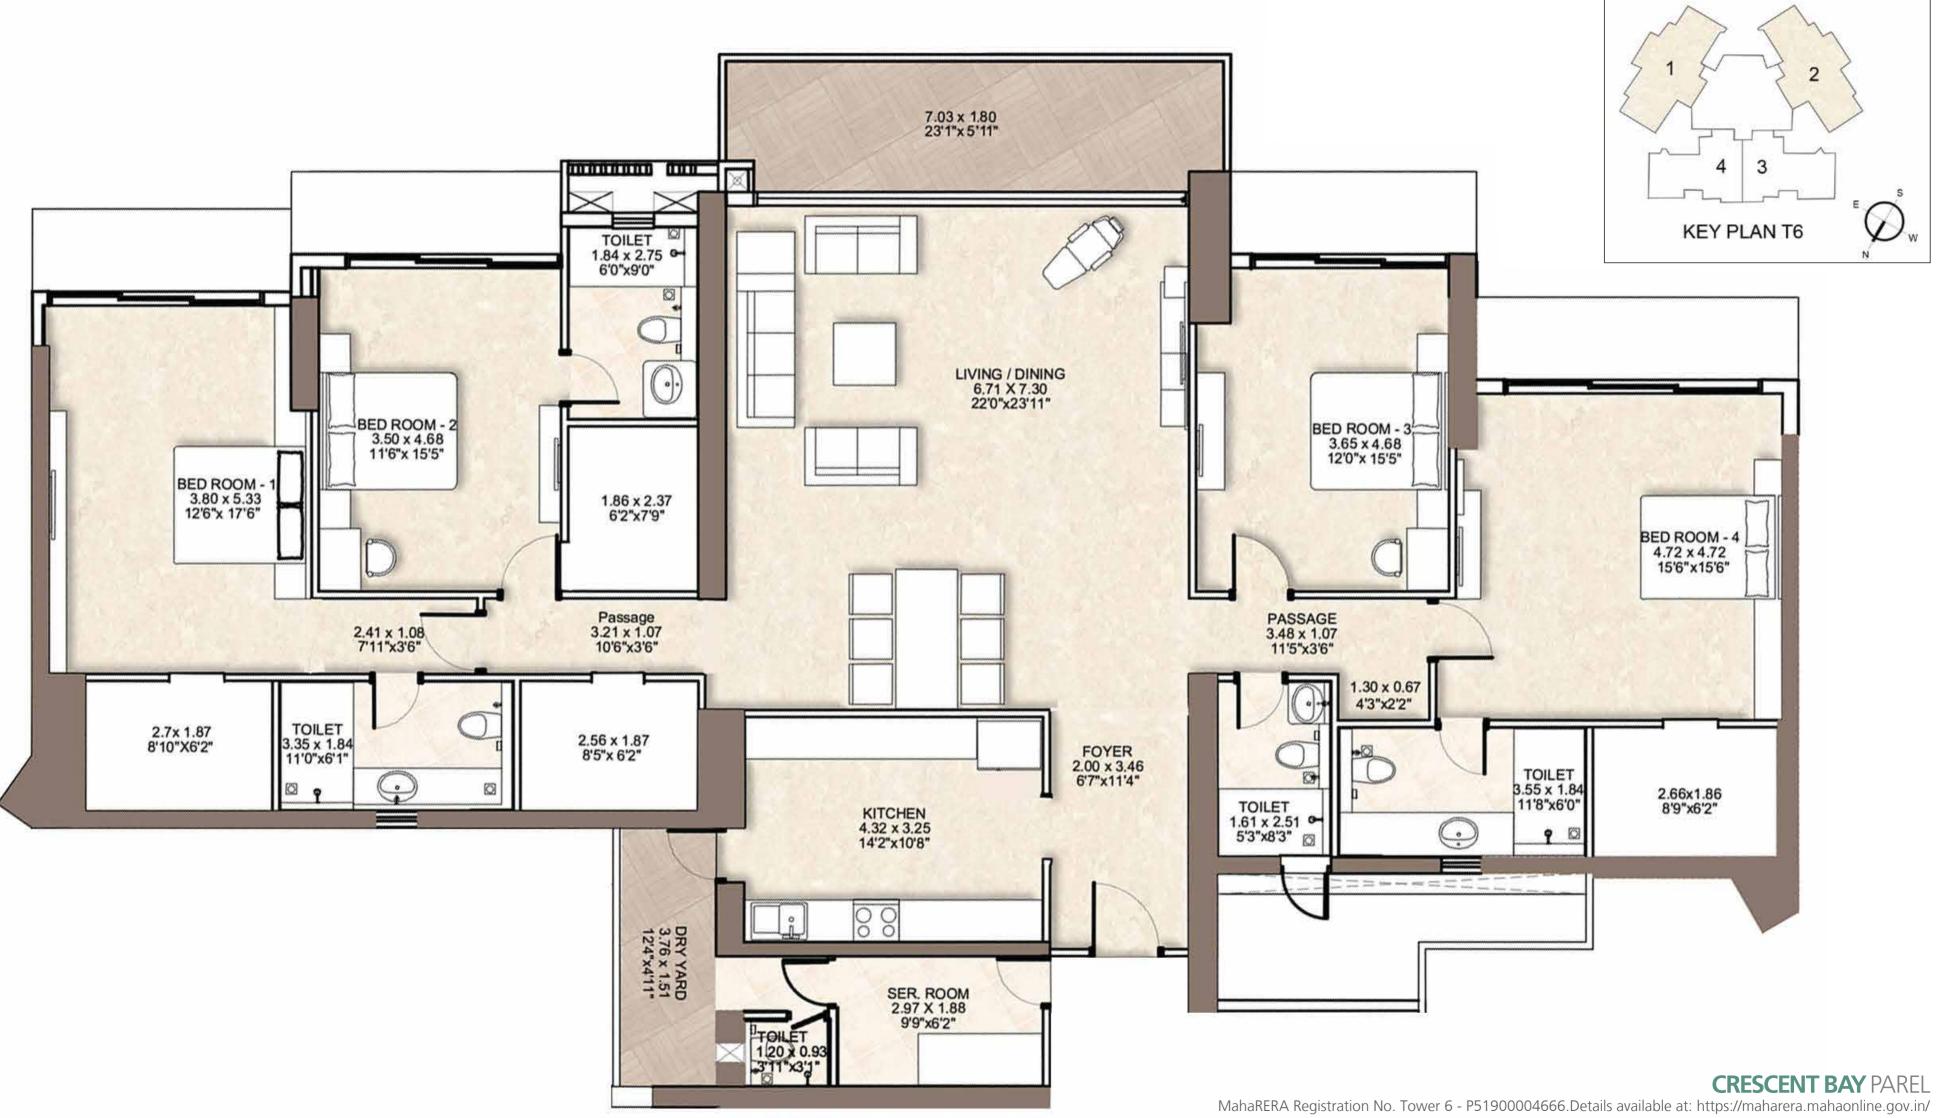

t trusted company by India's foremost business publications. L&T Construction undertakes turnkey construction for a wide range of residential buildings. And each project it takes on is executed using cutting-edge technology and the most stringent quality and safety practices.







#### THE FINEST LUXURIES ADORN YOUR LIFE





# SITE PLAN

# T6 - TYPICAL FLOOR PLAN 45<sup>TH</sup> FLOOR AND ABOVE





CRESCENT BAY PAREL MahaRERA Registration No. Tower 6 - P51900004666.Details available at: https://maharera.mahaonline.gov.in/

# T6 - TYPICAL FLOOR PLAN 43<sup>RD</sup> FLOOR AND BELOW





CRESCENT BAY PAREL MahaRERA Registration No. Tower 6 - P51900004666.Details available at: https://maharera.mahaonline.gov.in/

# T6 UNIT PLAN - 4 BHK 44<sup>TH</sup> TO 54<sup>TH</sup> FLOOR (SIGNATURE)



# T6 UNIT PLAN - 43<sup>RD</sup> FLOOR AND BELOW (SIGNATURE)



# T6 UNIT PLAN - 3 BHK 45<sup>th</sup> TO 54<sup>th</sup> Floor





CRESCENT BAY PAREL MahaRERA Registration No. Tower 6 - P51900004666.Details available at: https://maharera.mahaonline.gov.in/

# T6 UNIT PLAN - 3 BHK BELOW 44<sup>th</sup> Floor





CRESCENT BAY PAREL MahaRERA Registration No. Tower 6 - P51900004666.Details available at: https://maharera.mahaonline.gov.in/



## SUSTAINABLE LIVING

Crescent Bay embodies sustainable design principles and encourages conservation and optimal utilisation of natural resources. Whether it's rainwater harvesting or solar energy harnessing, we've paid attention to every little detail that makes for a brighter, greener future. Green building certification received under IGBC Green