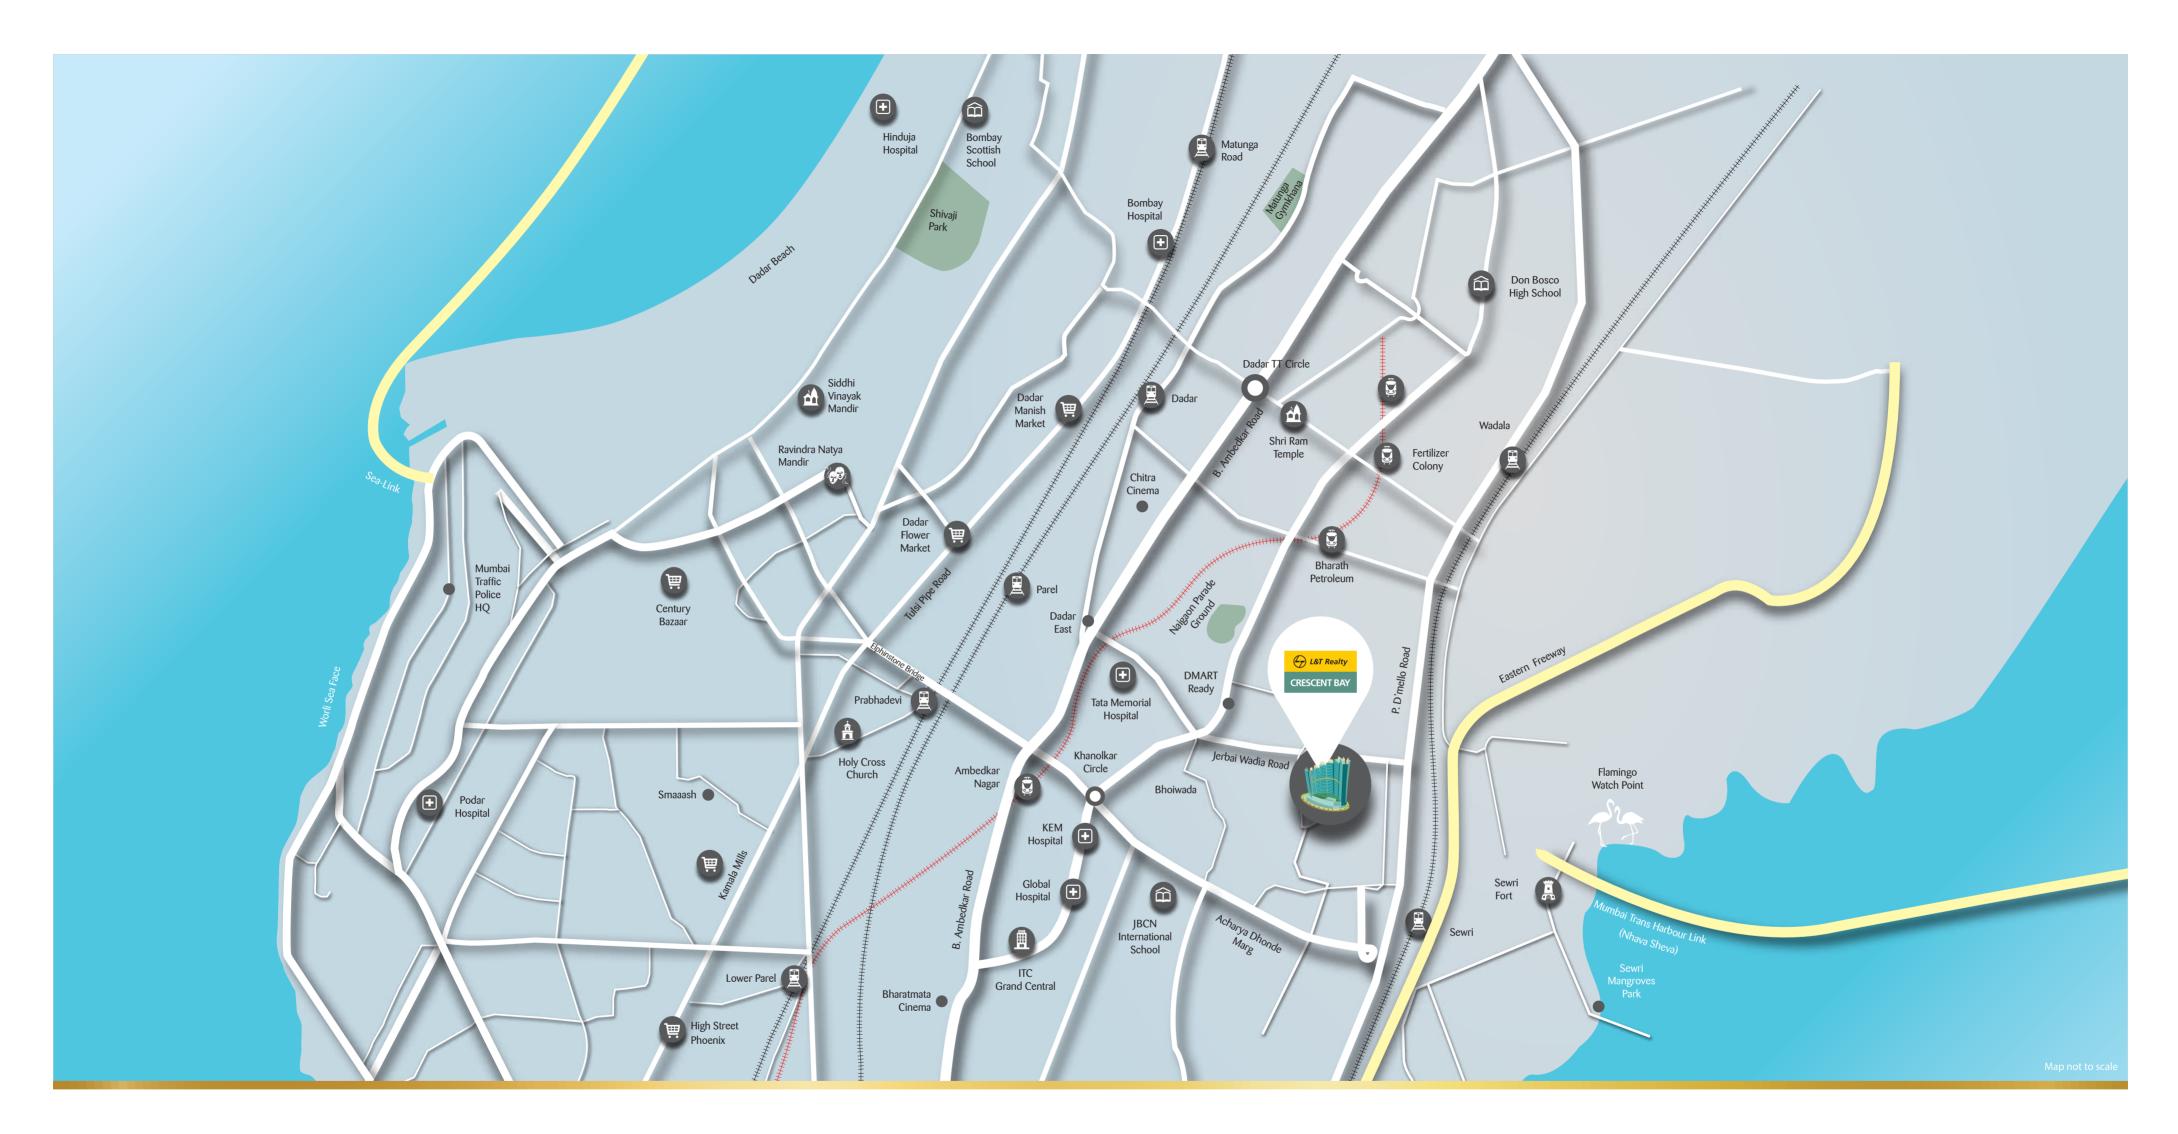

IT STANDS TALL. IN THE MIDST OF IT ALL. Located in the central, yet largely residential district of Parel, the Signature Tower at Crescent Bay offers you a tranquil setting with the Arabian Sea as its backdrop. Besides its proximity to some of the largest retail and commercial hubs in the city, Crescent Bay also offers easy access to both the central and western suburbs. Even business districts like Nariman Point and BKC are situated just a few minutes away by road. Clearly, it's one of the most coveted destinations in the city.

Approximate distances:

Eastern Freeway: 4 Kms • Monorail: 1 Km • Proposed Nhava Sheva Sea-Link: 2 Kms
Lower Parel: 3 Kms • Worli: 4 Kms • Prabhadevi: 5 Kms • Fort: 9 Kms • BKC: 10 Kms • Cuffe Parade: 12 Kms