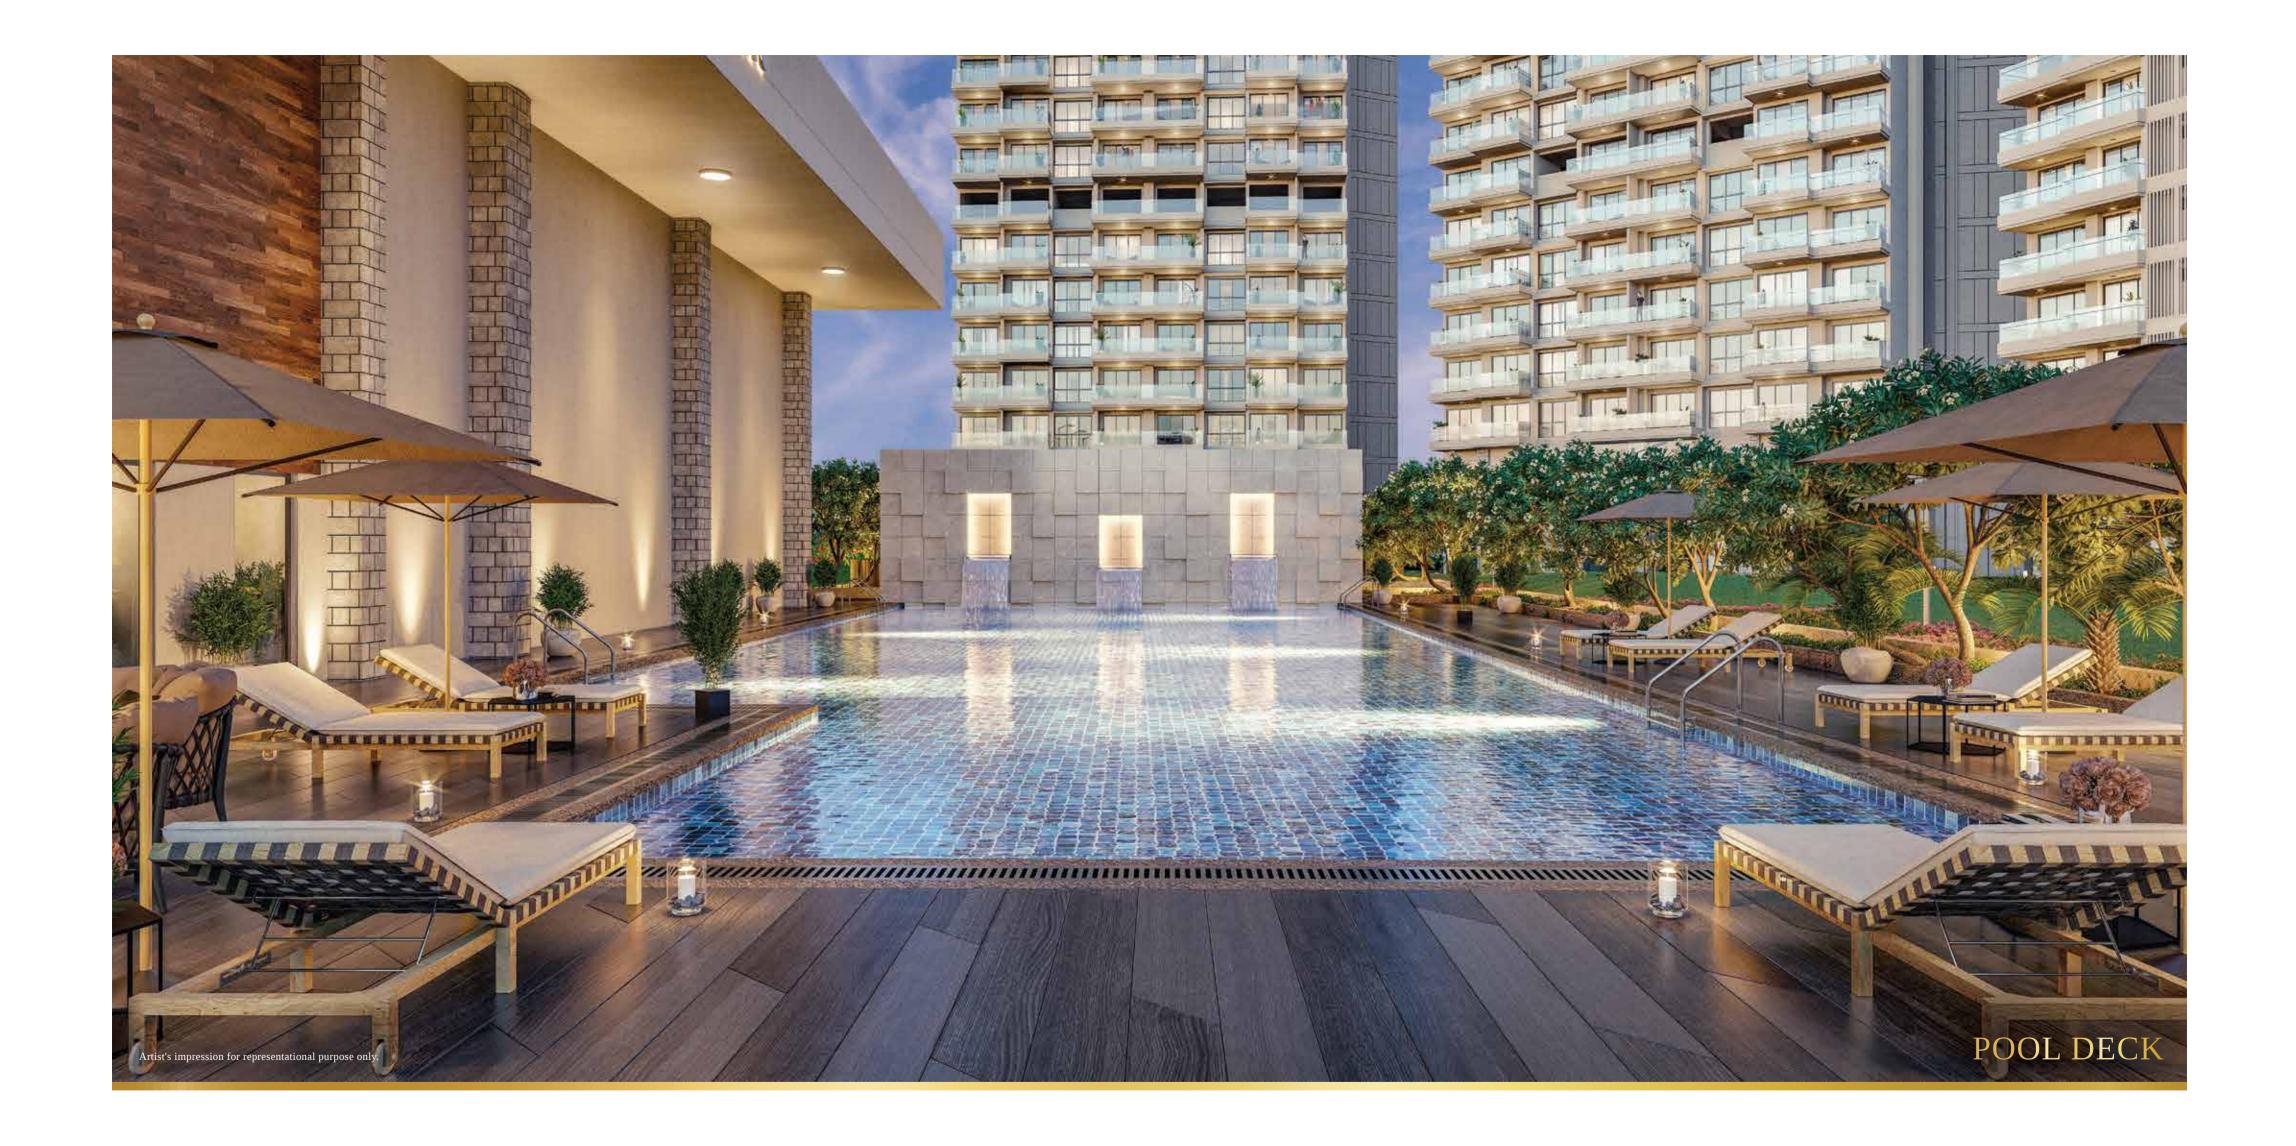

### THE CRESCENT CLUB

Everything at the Signature Tower T6 is designed keeping in mind the refined taste of a connoisseur of luxury like you. Whether you wish to go for a walk at dawn or love to indulge in leisure pursuits at night, T6 hosts every luxury that the upper echelons of society could hope to seek. Come, embrace a lifestyle of unprecedented indulgences.

## A DIFFERENT BALL GAME

Like a game of snooker, there are many opportunities to spend quality time at T6. So, set the ball rolling whenever you wish to get some great 'we' time.