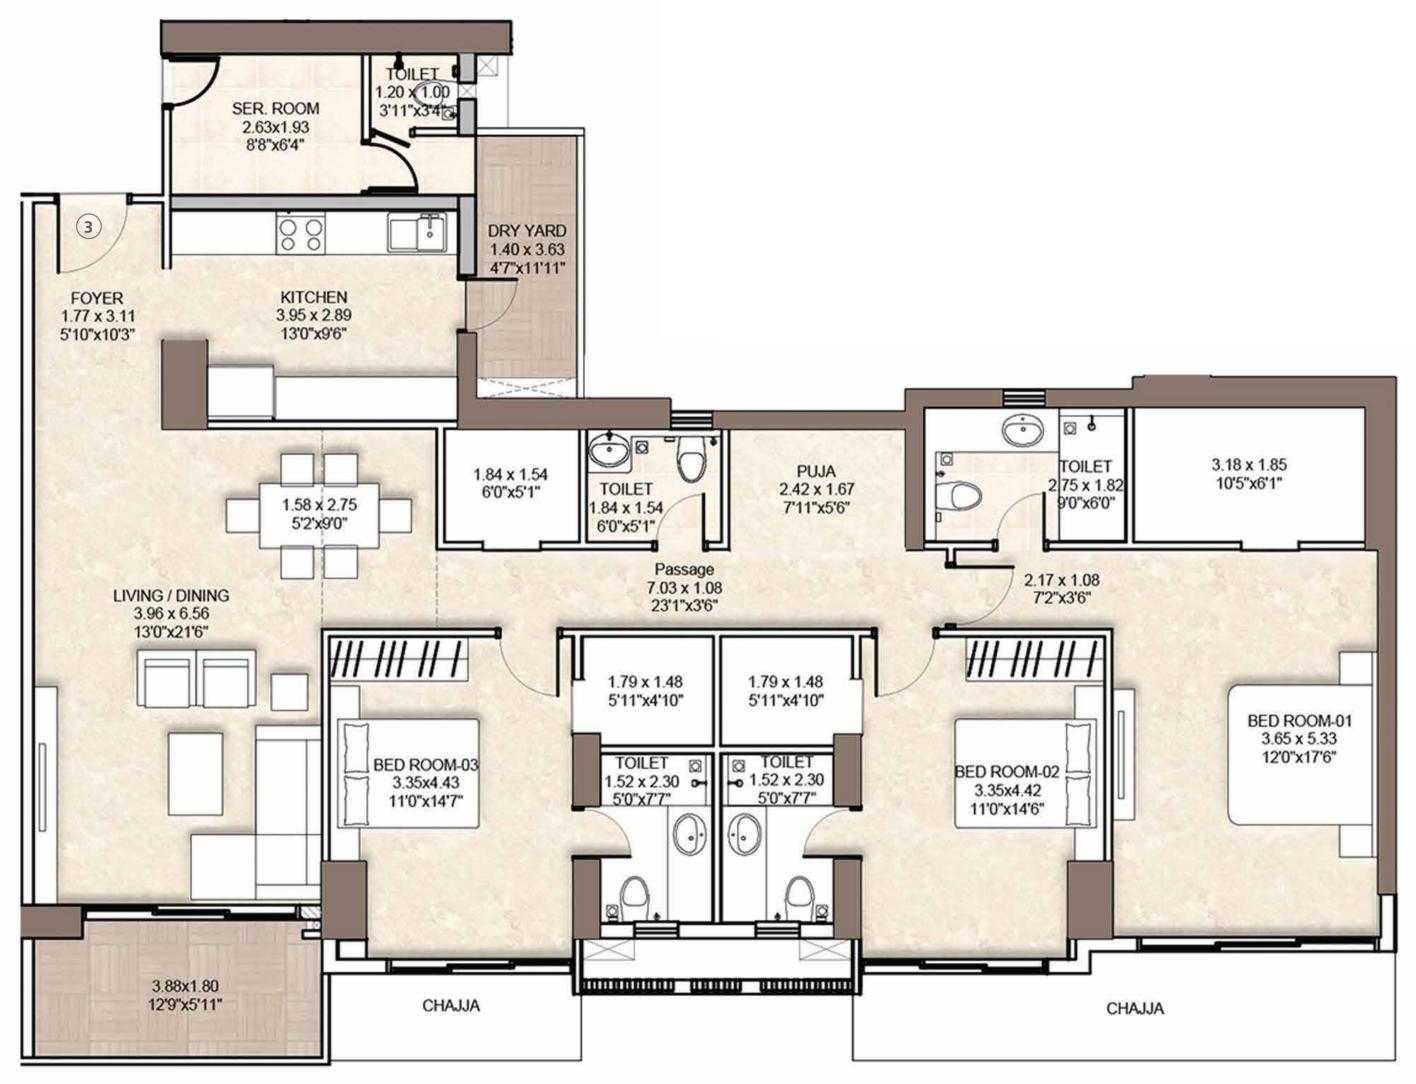

# T6 UNIT PLAN - 3 BHK 45<sup>th</sup> TO 54<sup>th</sup> Floor

CRESCENT BAY PAREL MahaRERA Registration No. Tower 6 - P51900004666.Details available at: https://maharera.mahaonline.gov.in/