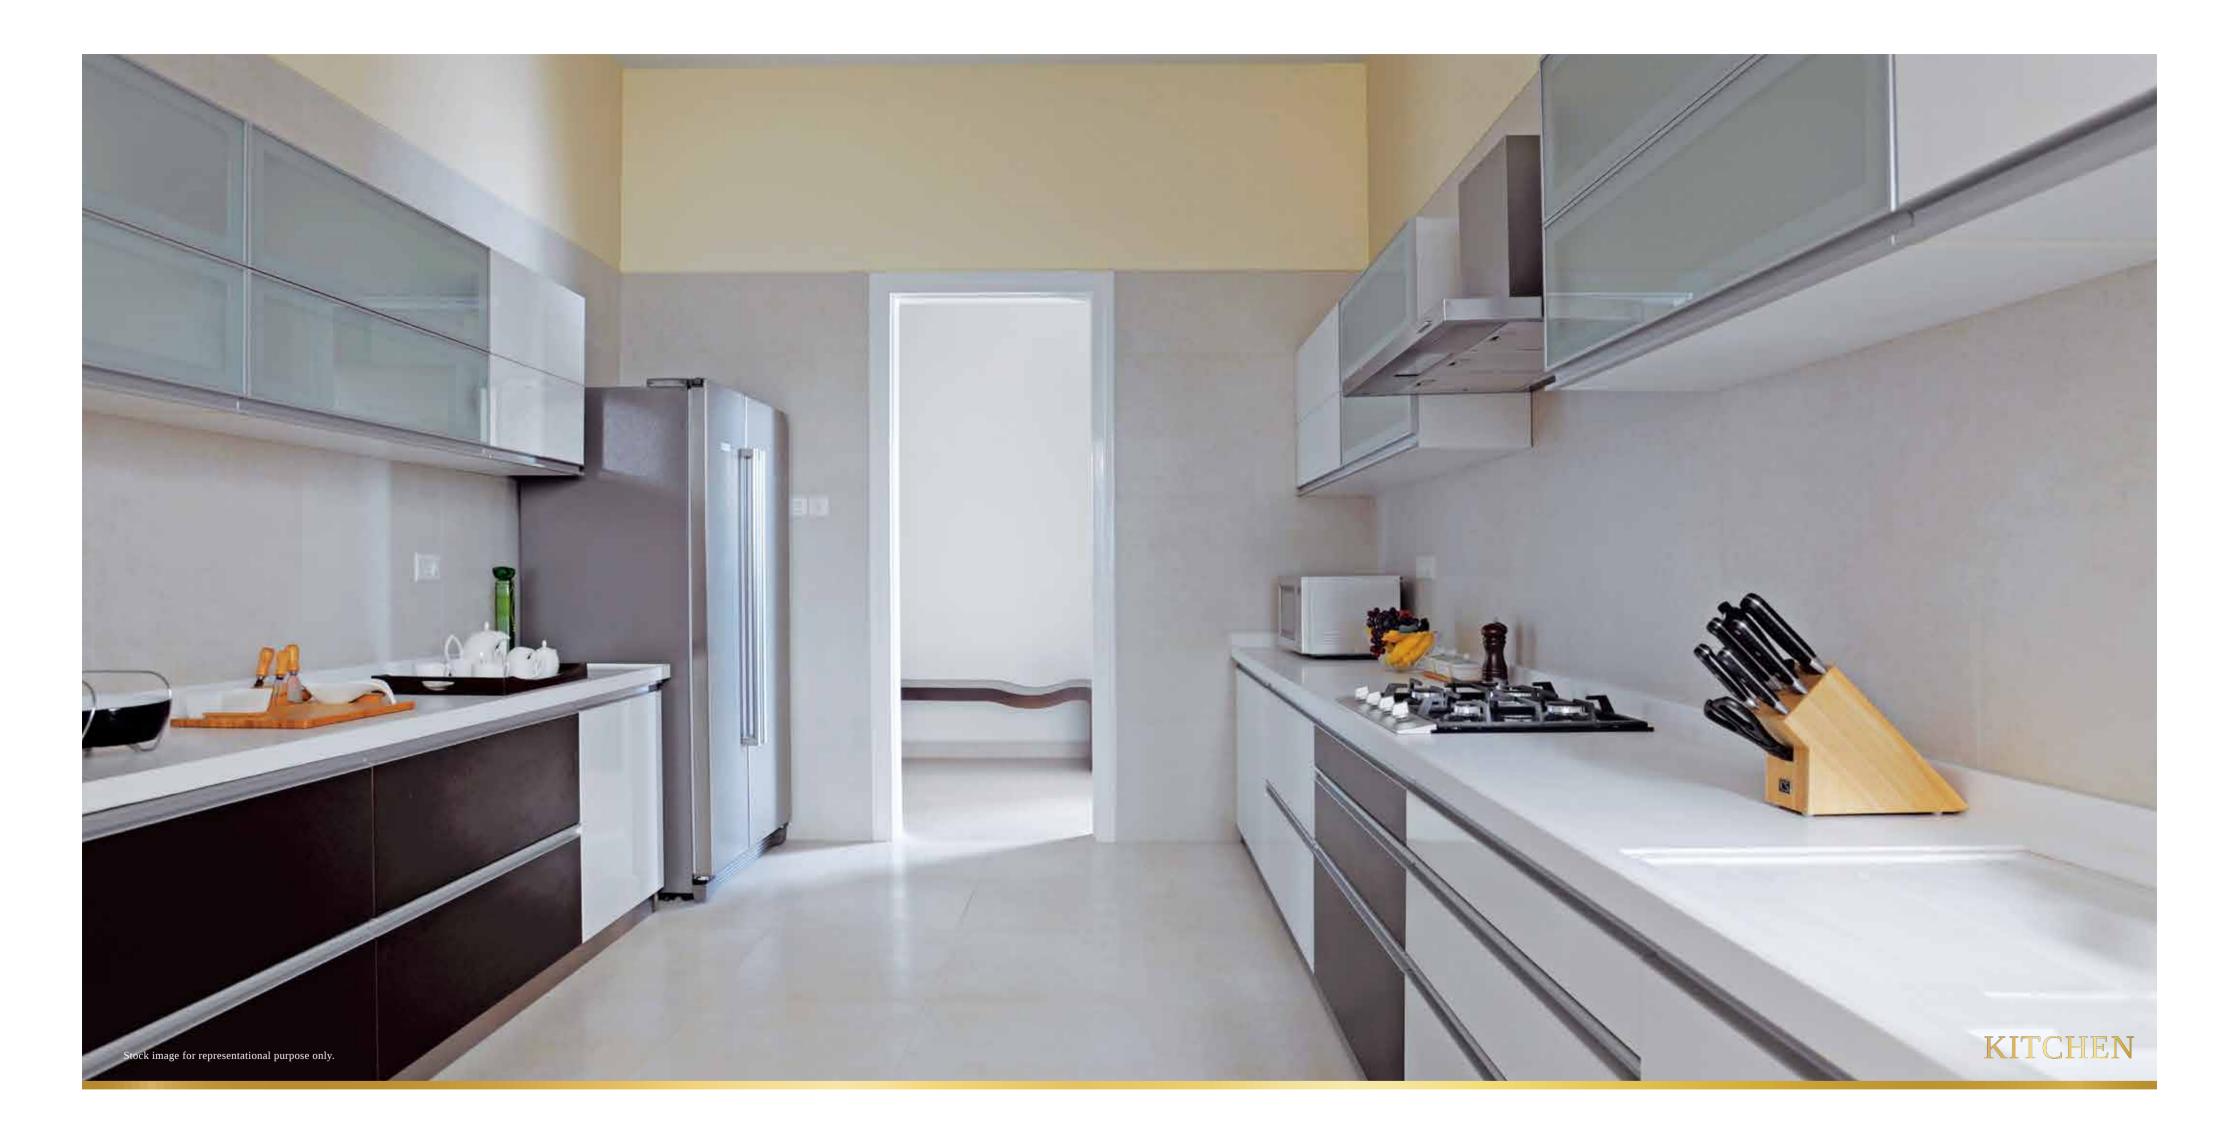

# A QUEEN'S FIRST LOVE

The diligently designed kitchen of your home at T6 enhances its ambience. Encompassing intricacy and fine detailing, the aesthetic kitchen is an elegant stroke on the canvas of your home. More than catering to your needs, this masterpiece befits your refined taste.

Modular kitchen by Häfele\* • Gas and smoke detector
Automated lighting in bathrooms and passageways • Sanitary fittings by Grohe and Duravit\*