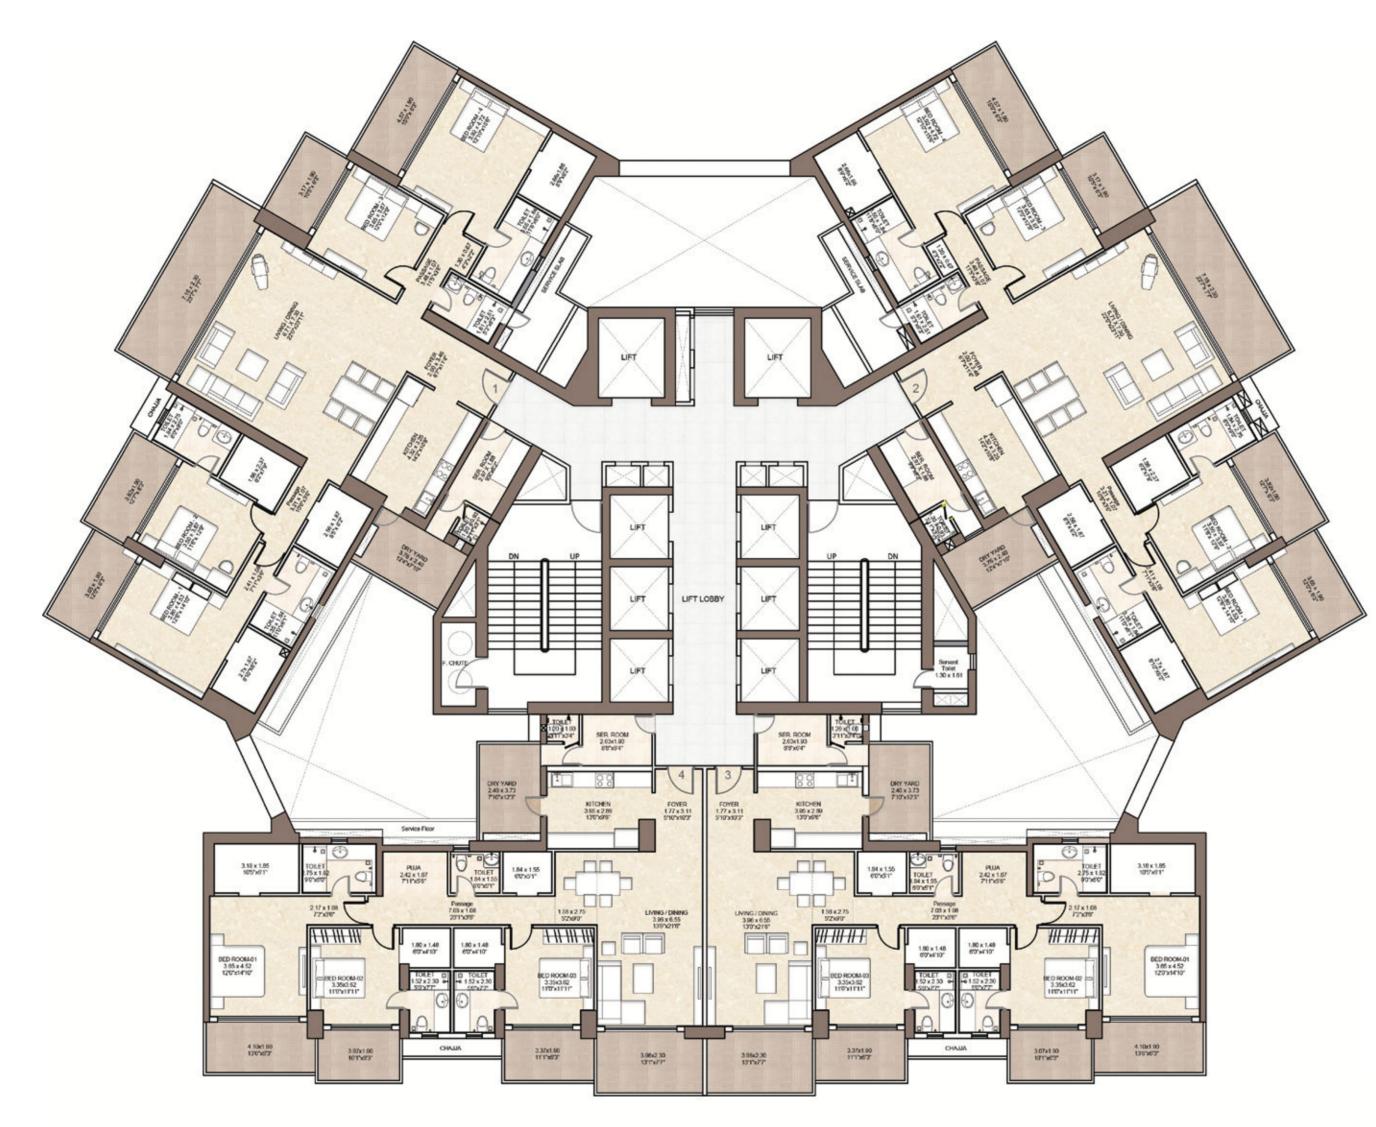

# SITE PLAN

# T6 - TYPICAL FLOOR PLAN 45<sup>TH</sup> FLOOR AND ABOVE

CRESCENT BAY PAREL MahaRERA Registration No. Tower 6 - P51900004666.Details available at: https://maharera.mahaonline.gov.in/