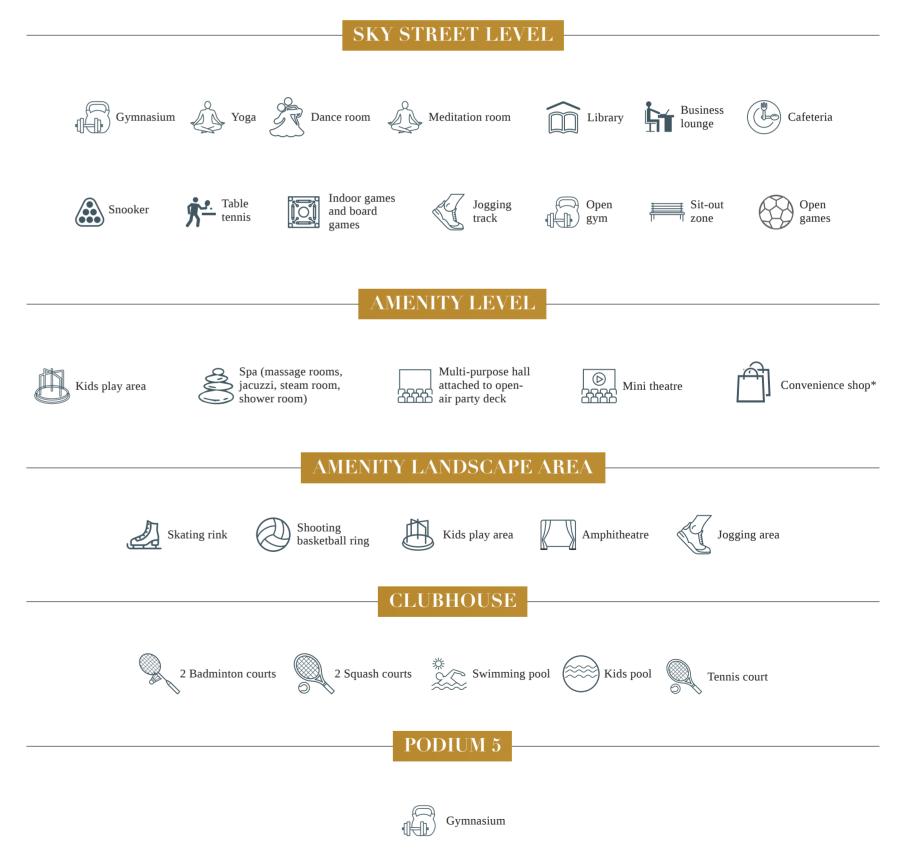

## AN ELEVATED LIFESTYLE

Those who have made it to the top lead an elevated lifestyle. Which is why, we bring you the 21<sup>st</sup> Floor Skystreet, an architectural marvel, perched 300 feet above ground level, where you have the world truly at your feet.

### THE CRESCENT CLUB

Everything at the Signature Tower T6 is designed keeping in mind the refined taste of a connoisseur of luxury like you. Whether you wish to go for a walk at dawn or love to indulge in leisure pursuits at night, T6 hosts every luxury that the upper echelons of society could hope to seek. Come, embrace a lifestyle of unprecedented indulgences.

## A DIFFERENT BALL GAME

Like a game of snooker, there are many opportunities to spend quality time at T6. So, set the ball rolling whenever you wish to get some great 'we' time.

### FOR TRUE WEALTH

At T6, you make fitness resolutions and we help you keep it. The exclusive gym at T6 is well-equipped to make sure that you're always in shape.

## THE SOCIAL SPOT

When you live at T6, going out to socialise will never be a necessity. So, invite your friends over or hobnob with your neighbours at our cosy cafe and relish both the moments as well as the beverages.

## LET'S TALK BUSINESS

Life at T6 is not just about living, but beyond it. Now, don't just invite your friends but even your clients and business partners, and make business deals at our lavish business centre.

## **ENTERTAINMENT AT DOORSTEP**

We know movie plans are often made at the last minute; which is why, Crescent Bay comes with a mini theatre. So, whenever boredom strikes, you know that entertainment is always at hand.