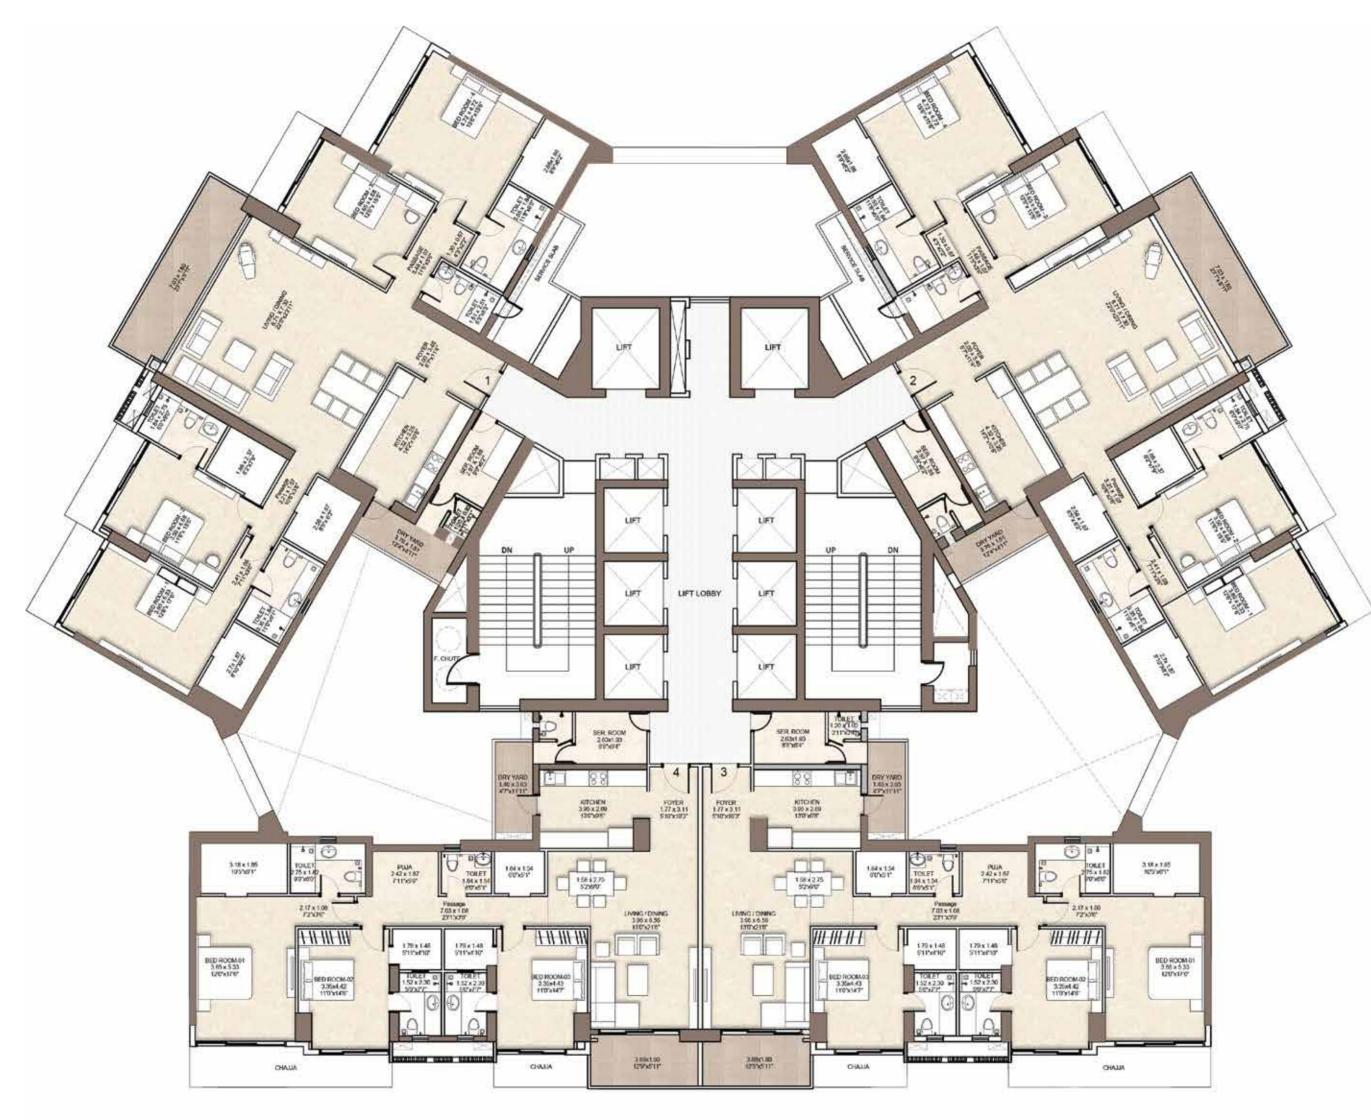

# T6 - TYPICAL FLOOR PLAN 45<sup>TH</sup> FLOOR AND ABOVE

CRESCENT BAY PAREL MahaRERA Registration No. Tower 6 - P51900004666.Details available at: https://maharera.mahaonline.gov.in/

# T6 - TYPICAL FLOOR PLAN 43<sup>RD</sup> FLOOR AND BELOW

CRESCENT BAY PAREL MahaRERA Registration No. Tower 6 - P51900004666.Details available at: https://maharera.mahaonline.gov.in/