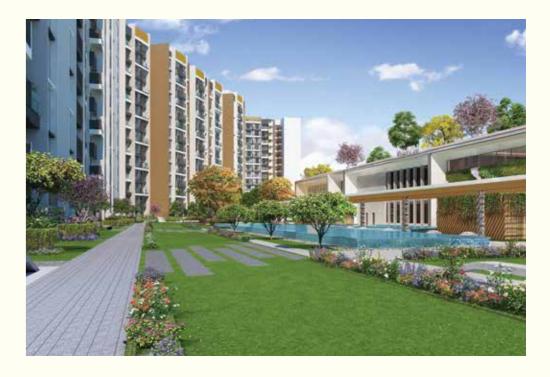

# Your place for discovering wellness.

Set amidst the bustling locale of Mulund (W), Rejuve 360 comprises 2 & 3 BHK apartments in various configurations. It houses spacious and well-ventilated apartments; 90% of which are either east or west facing. This orientation will ensure that you get to soak in the tranquil views of the hills on one side and the creek on the other. More than 25 wellness amenities that have been incorporated in this residential development will rejuvenate you every single day.

### Amenities for Relaxing

• Herb Garden • Reflexology Path • Water Cascade • In-Pool Lounge

Pool Deck & Cabana • Pavilion • Senior Citizen's area