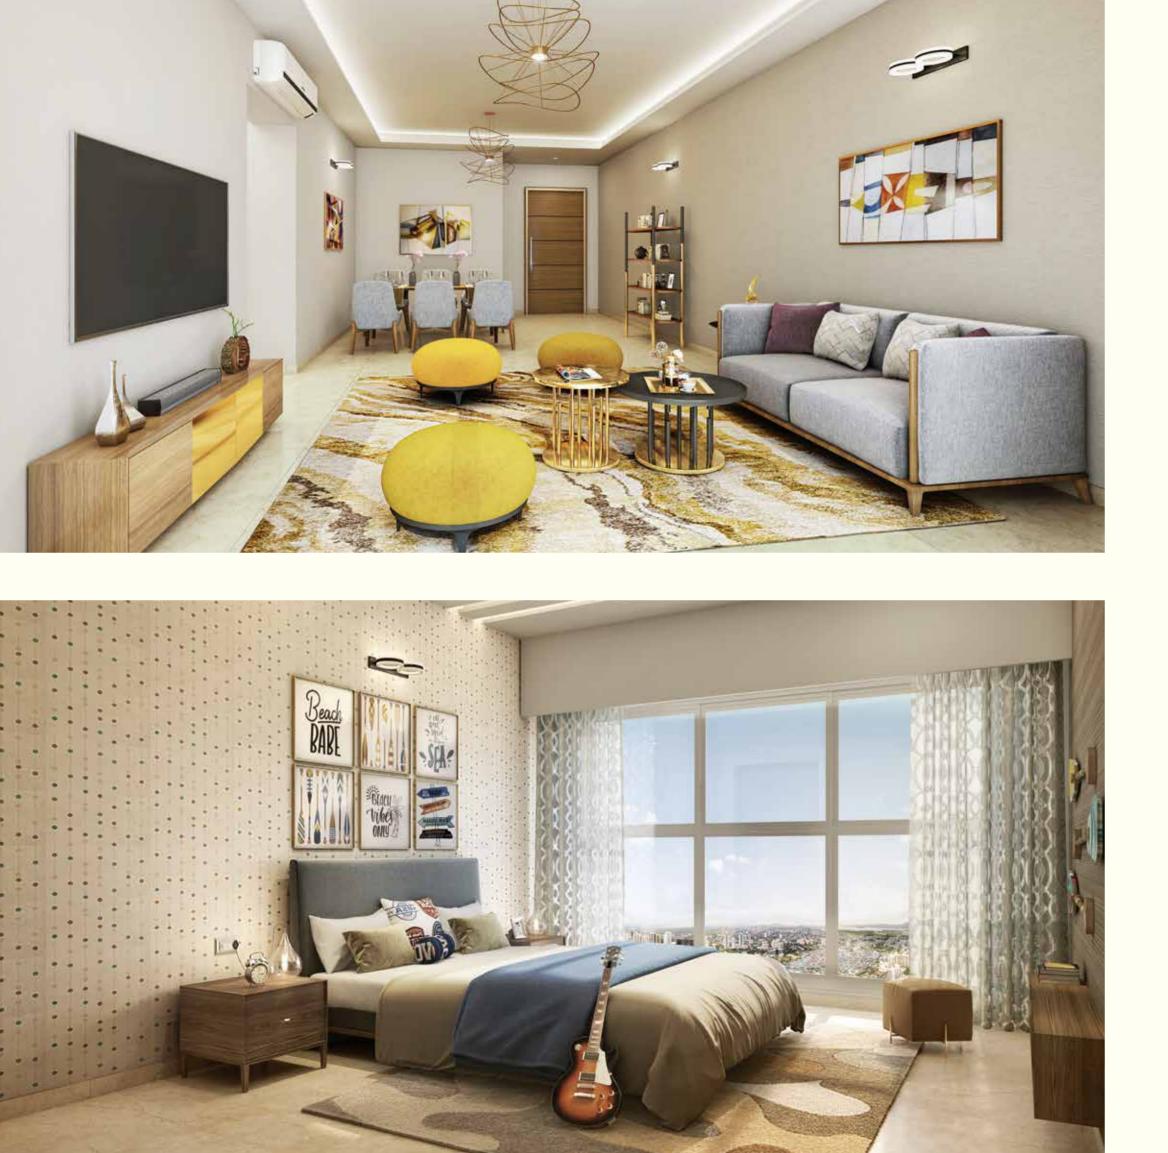

### Apartment Specifications

- Split AC in Living Room Marble Flooring in Living, Dining and Passage
- Vitrified Flooring in Bedrooms and Toilets Granite Platform and Stainless Steel Sink with Faucet in Kitchen
  - Sanitaryware and CP Fittings Glass partition in master toilets Instant Geysers
    - Powder coated aluminium framed windows Main door in veneer finish