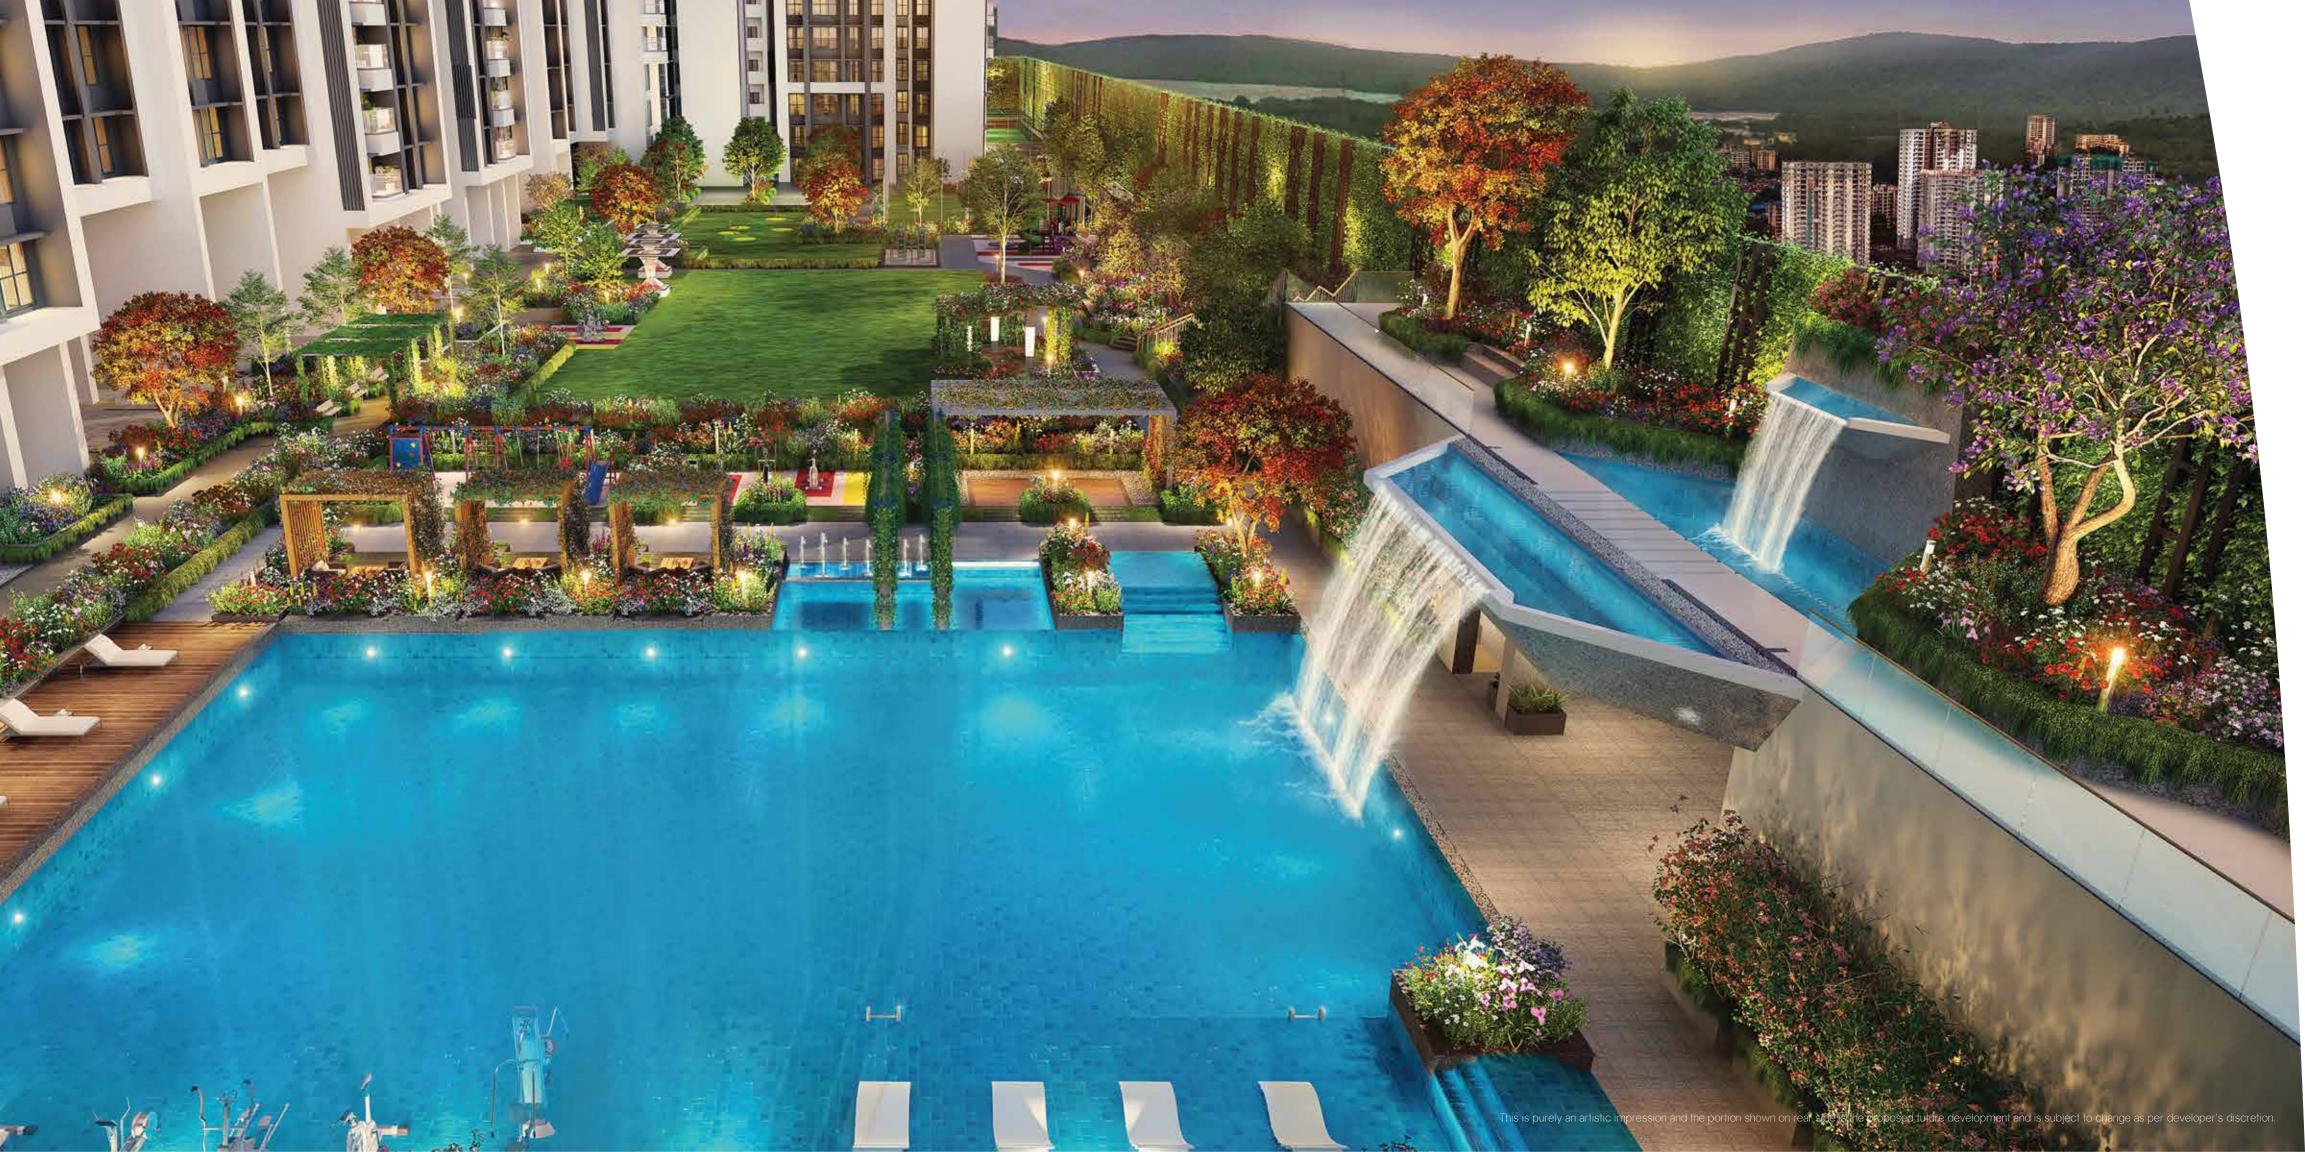

### Amenities for Relaxing

• Herb Garden • Reflexology Path • Water Cascade • In-Pool Lounge

Pool Deck & Cabana • Pavilion • Senior Citizen's area

Refuel your energy levels and immerse yourself in a plethora of amenities at Rejuve 360. Be it the hot spring, swimming pool or spa centre, indulge yourself in activities that are sure to raise your spirits and revitalise your mind and body. After all, the entire complex has been designed keeping your wellness in mind.

- Hot Spring Spa & Wellness Centre\* Swimming Pool with Kids' Pool
  - Multi-purpose Hall for Yoga / Aerobics / Zumba Activity
    - Al Fresco Dining Space with Barbeque\*

- 1 Clubhouse
- 2 Tennis Court
- 3 Pavilion
- (4) Herb Garden
- 5 Party Deck with Pool View
- (6) Kids' Outdoor Play Area
- (7) Outdoor Fitness Station
- (8) Reflexology Path & Senior Citizens' Area
- 9 Pool Deck & Cabana
- (10) Al Fresco Dining Space with Barbecue
- (11) Swimming Pool with Kids' Pool
- (12) In-pool Lounge
- (13) Aqua Fitness Station
- (14) Hot Spring and Water Cascade