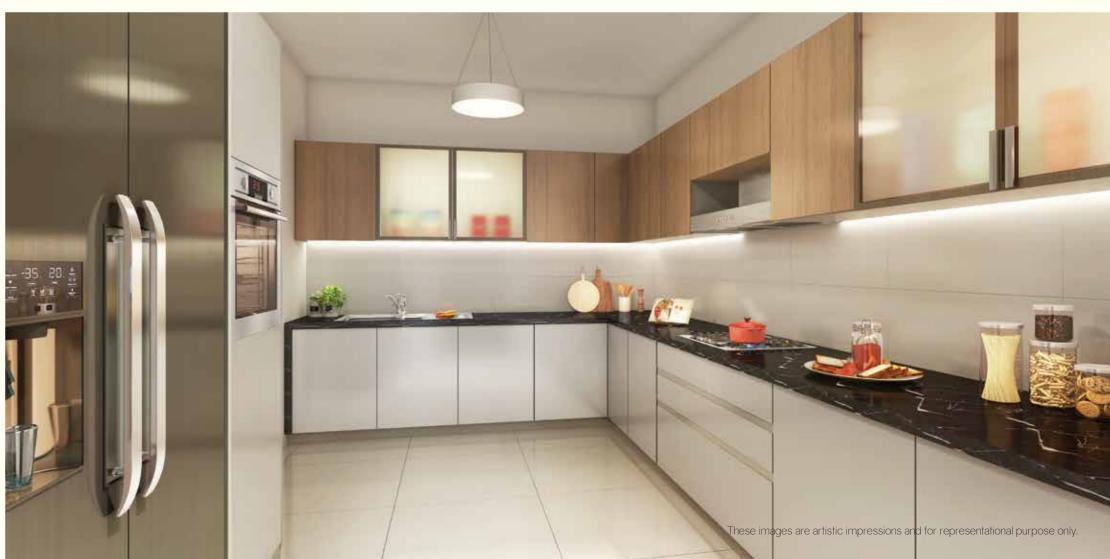

### Apartment Specifications

- Split AC in Living Room Marble Flooring in Living, Dining and Passage
- Vitrified Flooring in Bedrooms and Toilets Granite Platform and Stainless Steel Sink with Faucet in Kitchen
  - Sanitaryware and CP Fittings Glass partition in master toilets Instant Geysers
    - Powder coated aluminium framed windows Main door in veneer finish