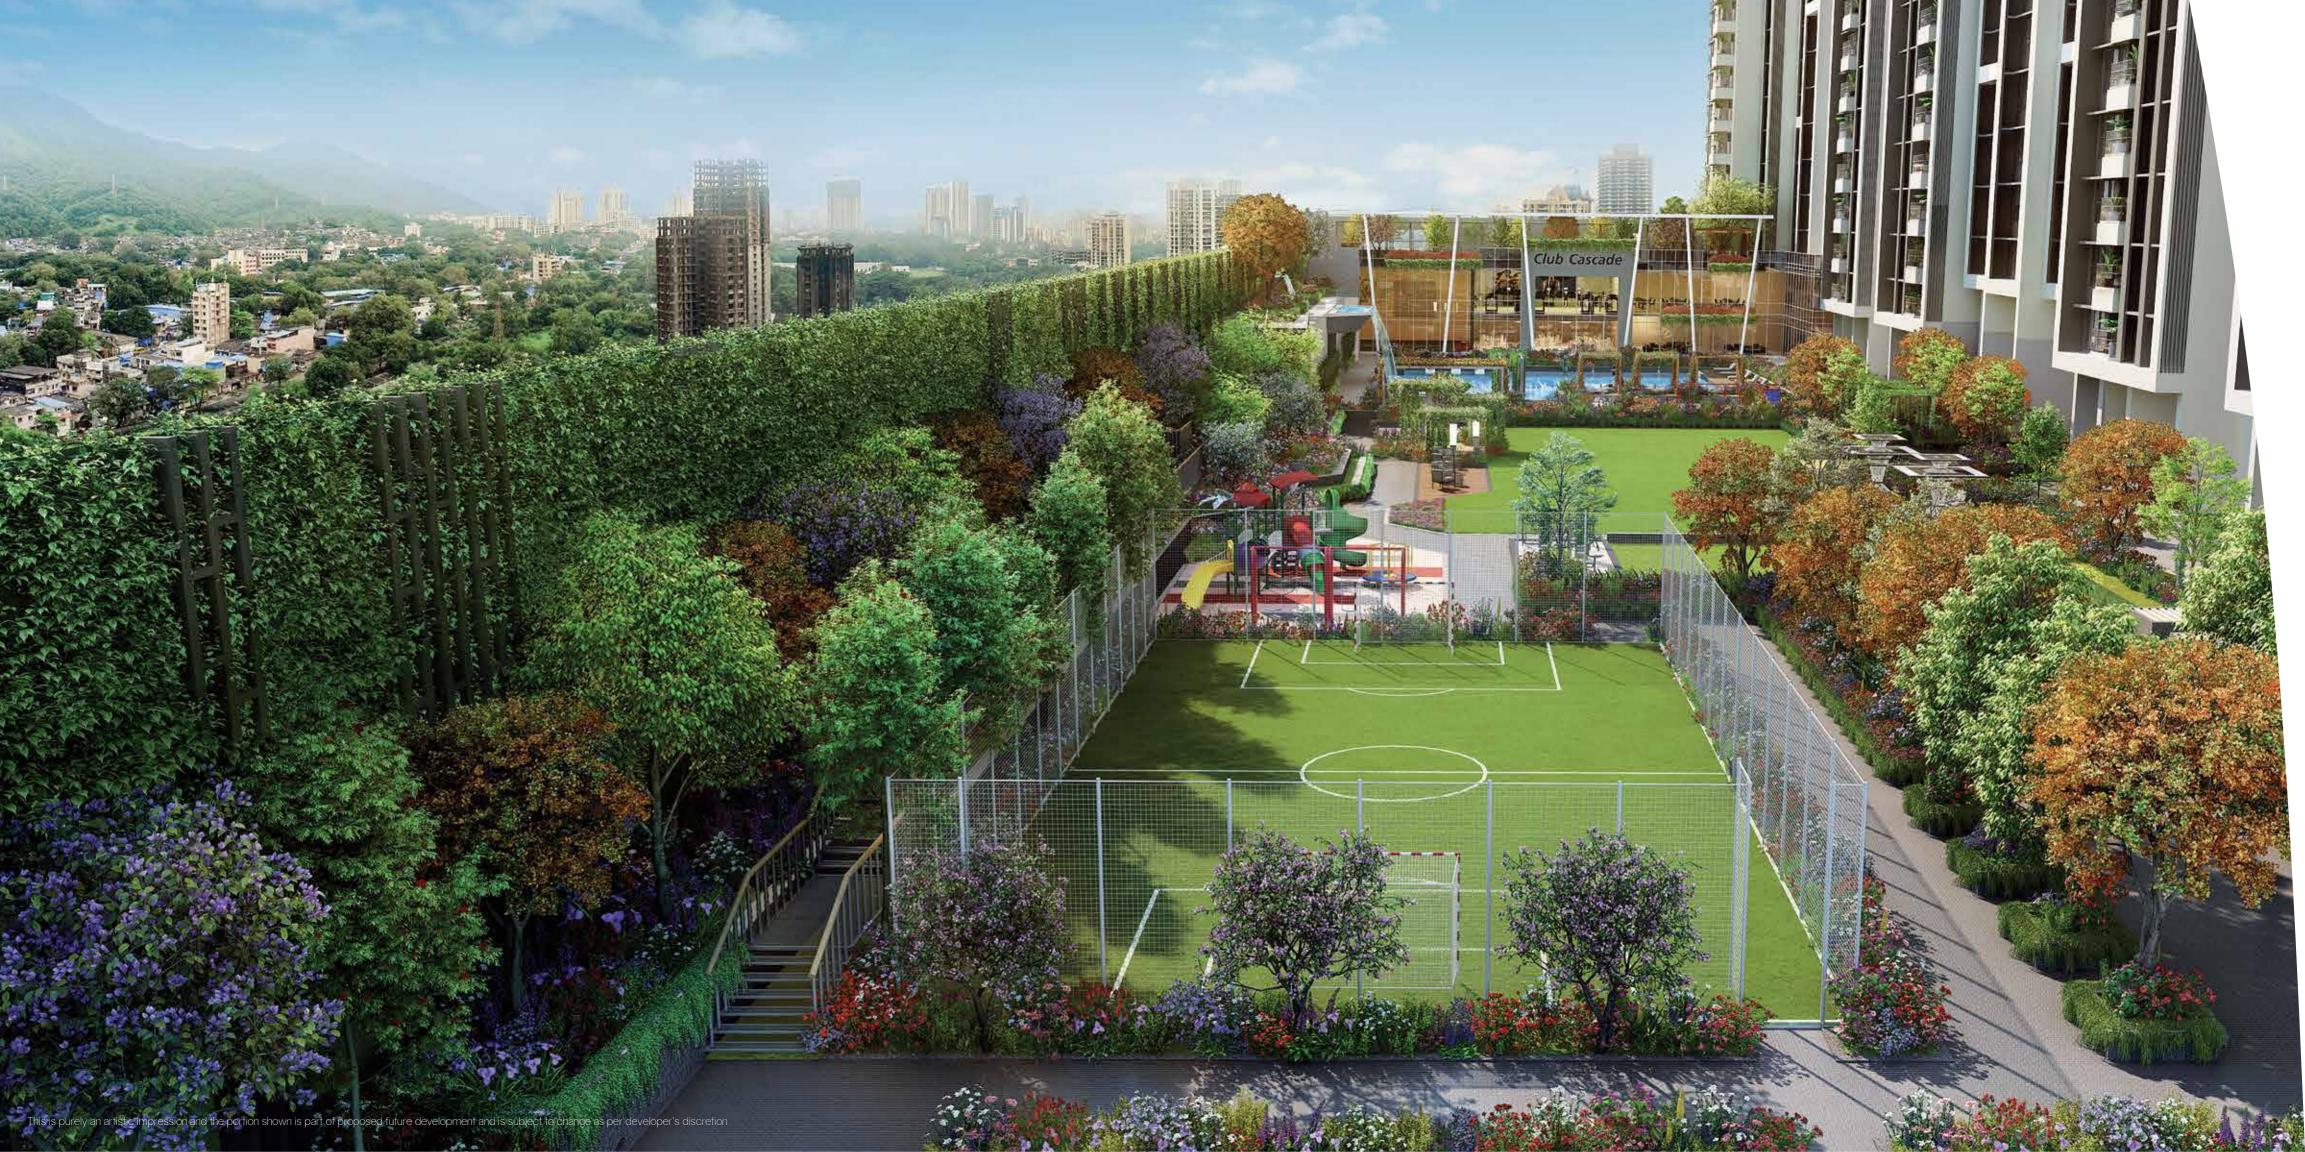

Every nook and corner of this futuristic development has been thoughtfully laid out. It is in the finest details that we find the essence of this unique conceptualised project. Clubbing the concepts of community living and a healthy environment, it offers you the best of both worlds so that you seldom have the need to step out.

- 1 Clubhouse
- 2 Tennis Court
- 3 Pavilion
- (4) Herb Garden
- 5 Party Deck with Pool View
- (6) Kids' Outdoor Play Area
- (7) Outdoor Fitness Station
- (8) Reflexology Path & Senior Citizens' Area
- 9 Pool Deck & Cabana
- (10) Al Fresco Dining Space with Barbecue
- (11) Swimming Pool with Kids' Pool
- (12) In-pool Lounge
- (13) Aqua Fitness Station
- (14) Hot Spring and Water Cascade