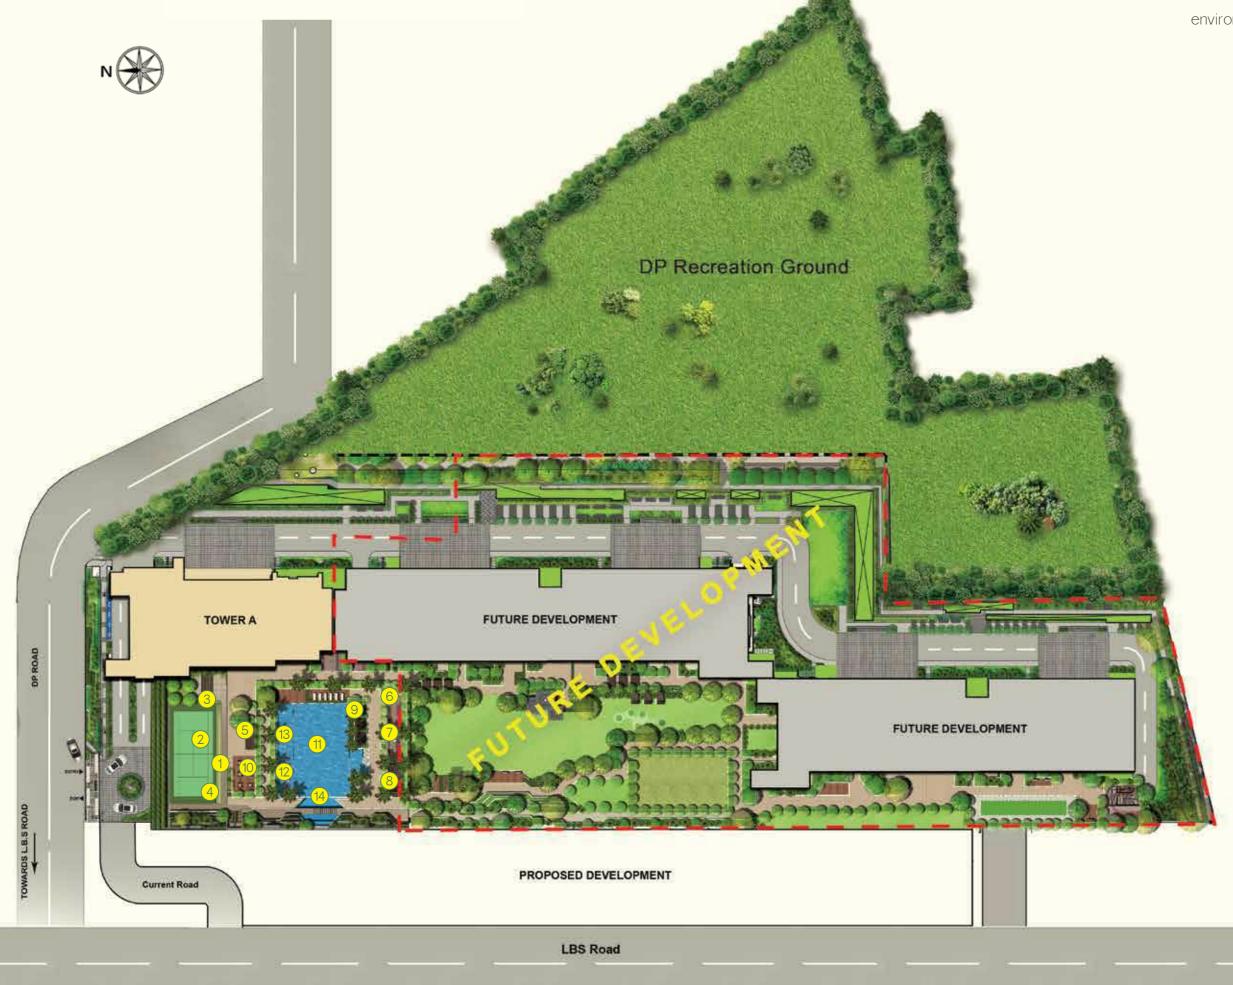

### Live well, inside out.

The image is purely for representation purpose only. The part of the development and may be subject to change as per development swithin the shown project are subject to change. DP Recreation Ground is not part of the project.

Every nook and corner of this futuristic development has been thoughtfully laid out. It is in the finest details that we find the essence of this unique conceptualised project. Clubbing the concepts of community living and a healthy environment, it offers you the best of both worlds so that you seldom have the need to step out.

- 1 Clubhouse
- 2 Tennis Court
- 3 Pavilion
- (4) Herb Garden
- 5 Party Deck with Pool View
- (6) Kids' Outdoor Play Area
- (7) Outdoor Fitness Station
- (8) Reflexology Path & Senior Citizens' Area
- 9 Pool Deck & Cabana
- (10) Al Fresco Dining Space with Barbecue
- (11) Swimming Pool with Kids' Pool
- (12) In-pool Lounge
- (13) Aqua Fitness Station
- (14) Hot Spring and Water Cascade