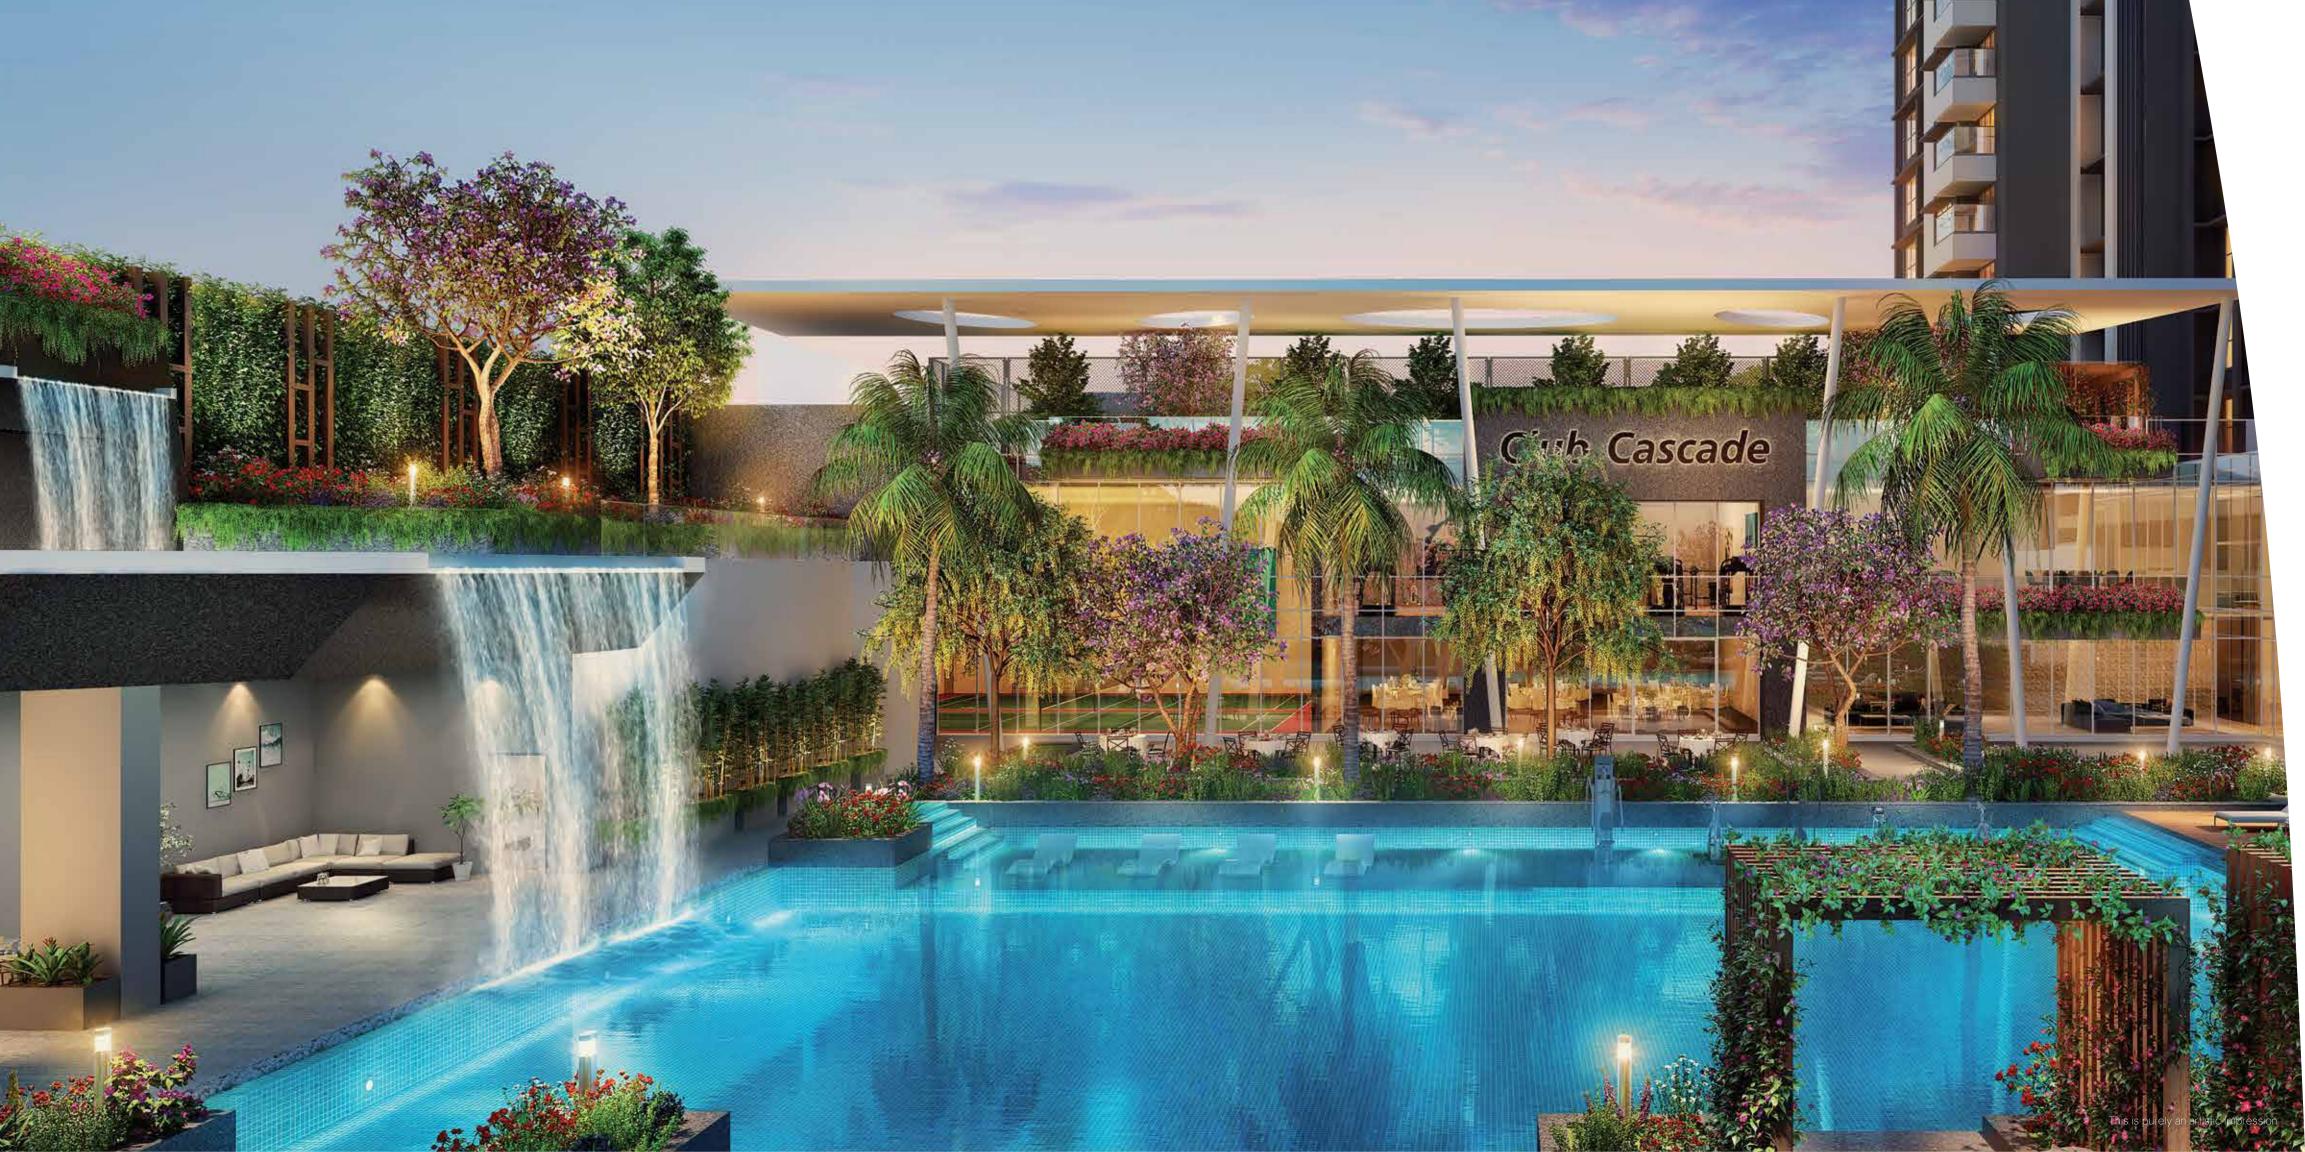

### Amenities for Relaxing

• Herb Garden • Reflexology Path • Water Cascade • In-Pool Lounge

Pool Deck & Cabana • Pavilion • Senior Citizen's area

Refuel your energy levels and immerse yourself in a plethora of amenities at Rejuve 360. Be it the hot spring, swimming pool or spa centre, indulge yourself in activities that are sure to raise your spirits and revitalise your mind and body. After all, the entire complex has been designed keeping your wellness in mind.

- Hot Spring Spa & Wellness Centre\* Swimming Pool with Kids' Pool
  - Multi-purpose Hall for Yoga / Aerobics / Zumba Activity
    - Al Fresco Dining Space with Barbeque\*