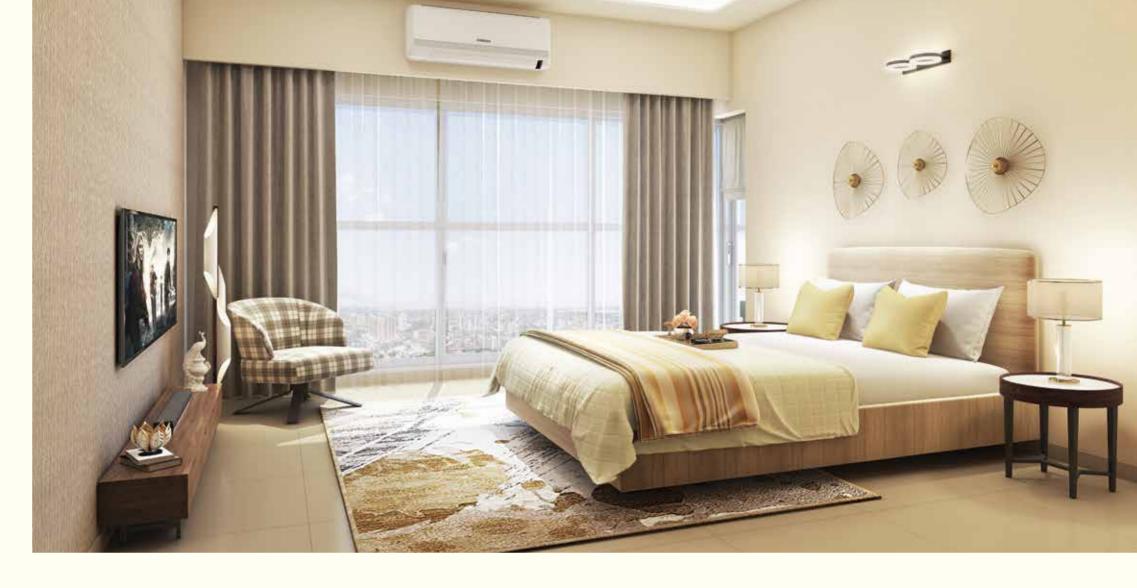

### Apartment Specifications

- Split AC in Living Room Marble Flooring in Living, Dining and Passage
- Vitrified Flooring in Bedrooms and Toilets Granite Platform and Stainless Steel Sink with Faucet in Kitchen
  - Sanitaryware and CP Fittings Glass partition in master toilets Instant Geysers
    - Powder coated aluminium framed windows Main door in veneer finish