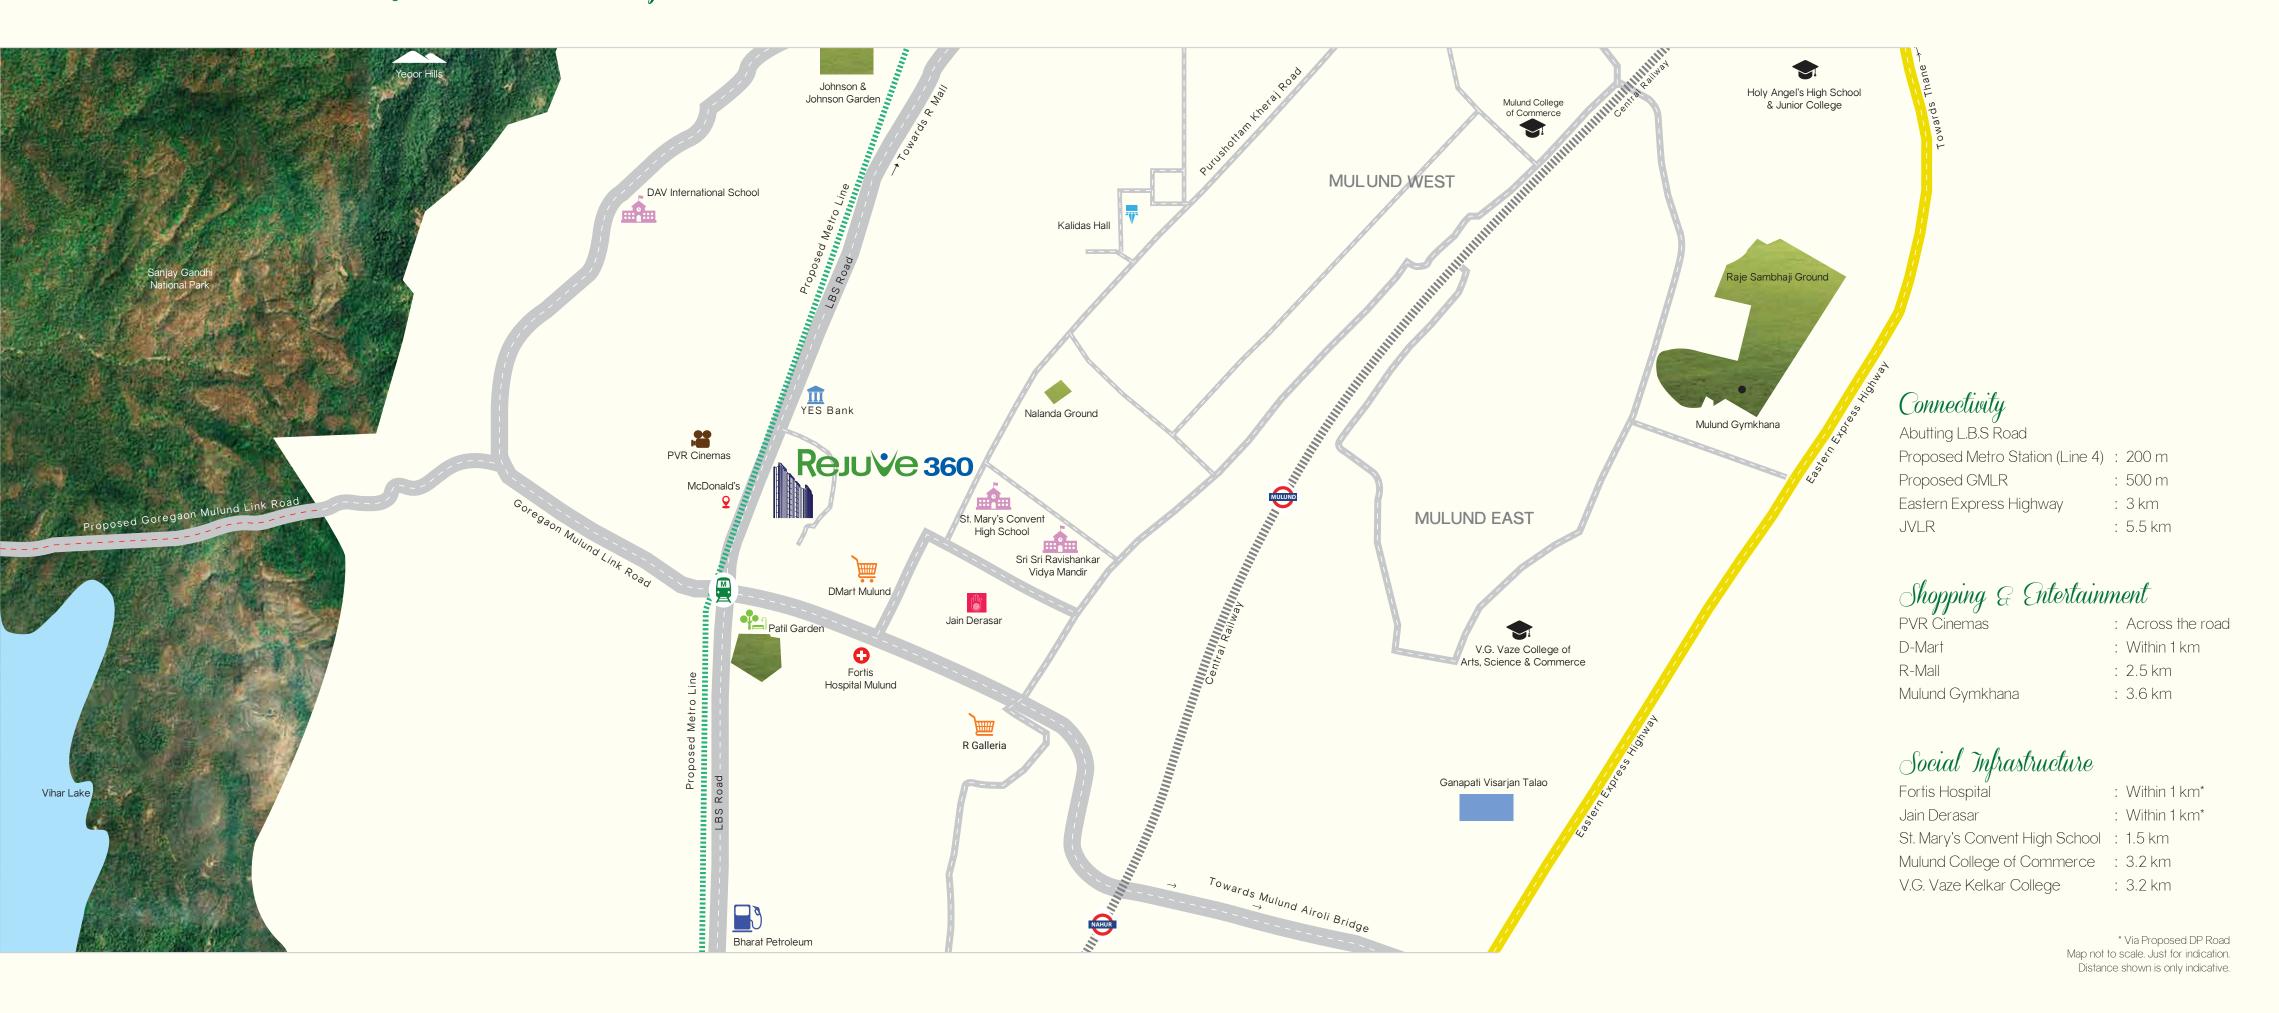

### A neighbourhood that spells wellness.

Mulund (W) is one of the most well-planned suburbs of Mumbai and is surrounded by social infrastructure to suit the needs of an upscale lifestyle. Nestled at the foothills of Sanjay Gandhi National Park, Mulund is rightly called the Prince of Suburbs.